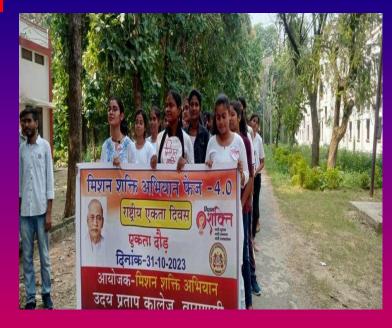

## "बेटी बचाओ, बेटी पढाओ" जागरूकता अभियान

राष्ट्रीय सेवा योजना कार्यक्रम के अन्तेमत तीनों इकाई के छात- छात्राओं ने उपरोक्त विषय पर दिनाक 24.02.2019 को कालेज प्रागण में आयोजित एक दिवसीय शिविर में भाग लिया। तीनों इकाई के कार्यक्रम अधिकारी कमश डा अन्जू सिंह, डा उपेन्द कुमार तथा डा. पुष्पराज शिवहरे ने "बेटी बचाओ, बेटी पढाओ" के लिये समस्त प्रतिभागियों को आइवान किया कि वे अपने- अपने घर के आस पास "बेटी बचाओ, बेटी पढाओ" के लिये समाज के लोगों को जागरूक करें।

इस अवसर पर समाज व राष्ट्र में महिला साक्षरता की महता के सम्बन्ध में प्रतिभागियों को कार्यक्रम अधिकारियों द्धारा अवगत कराया कि आज महिलायें घर की दिवारों से बाहर आकर इजिनियरिंग, डाक्टरी तथा अन्य क्षेत्रों के साथ ही प्रशासन, खेलकूद तथा सेना में अपने प्रतिभा से समाज व देश को लाभान्वित कर रही है। एक महिला अगर साक्षर है तो वे अपने पूरे परिवार को साक्षर कर सकती है। अत: राष्ट्र के विकास के लिये बेटी को जन्म के समय बचाने तथा उसे शिक्षित करने हेतु समाज के लोगों को जागरूक करें। इस सामाजिक कुरिति कों हम सभी को मिलकर राष्ट्र हित में समाप्त करना है।