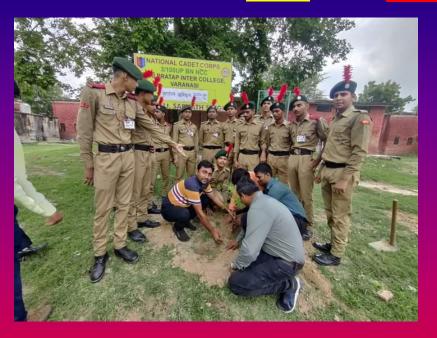

ding :AKASHVANI VARANASI

Fee of Broadcasting : Rs. 2000/-(Rs.Two thousand only)

Subsequent Broadcast fee :

Remarks : बातचीत : मक्का की उन्नत खेती

The stamp duty, if applicable, will be borne by the Prasar Bharati.

Yours faithfully,

for and on behalf of the PRASAR BHARATI through Director/Authorized Signatory(Akashvani/Doordarshan)

Receipt for talk on Makka ki unnat kheti





# International Yoga Day



## 21-06-2023











Lat 25.290492° Long 83.006471° 102 21/06/2023 06:36:32 AM GMT +05:30 Note :Udai Pratap College Varanasi



## 04-07-2023



25.355190; 82.975159 SW 64 110, Sindhora Rd, Narayanpur, Varanasi, Uttar Pradesh 221003, India



25.355154; 82.975128 NE 6 110, Sindhora Rd, Narayanpur, Varanasi, Uttar Pradesh 221003, India

**Tree Plantation Drive** 



# 22-07-2023





# Tree Plantation Drive

#### **Cultural Committee**

129 4

u), aray (in

Google

## 15-08-2023

GPS Map Camera

- Hundh

Varanasi, Uttar Pradesh, India S-25/108, B-5, Sindhora Rd, Narayanpur, Varanasi, Uttar Pradesh 221003, India Lat 25.354445° Long 82.975204° 15/08/23 11:28 AM GMT +05:30

पस्तकालय

लेग, वासण्यता

## Azadi ka Amrit Mahotsav- "Meri mati mera desh"



### IIC – U.P. College

# 20-09-2023

 Code



काशी-तमिल संगमम् में बनी योजना यूपी कॉलेज में सॉफ्टवेयर परीक्षण व डेटा विश्लेषण पर अपस्किल प्रोग्राम लांच



वाराणसी (एसएनवी)) आईआईटी मद्रास ने वाराणसी के गांवे तक आयुनिक छिक्षा पहुंचा के लिए युपी कलिंज तथा सरकारी महिला पीजी कॉलेज के साथ मिलकर विद्या शक्ति योजना के अंतर्गत 'उपंरच्येयर परीक्षण और डेटा विश्लेषण पर अपस्किल प्रोग्राम' का शुभारम्भ किया है। इसका अगवरण यूपी कालेज मे