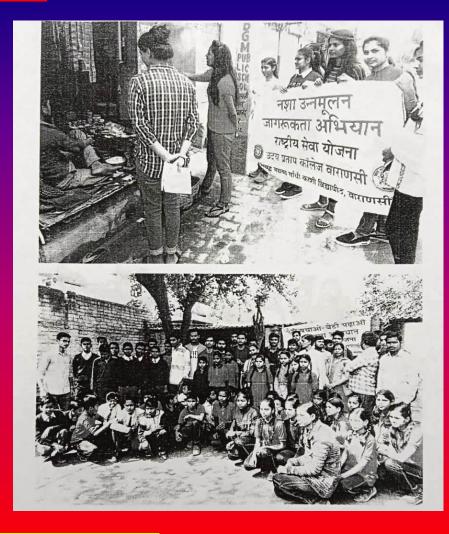

एक दिवसीय राष्ट्रीय सेवा योजना शिविर दिनांक 17.02.2019 ''नशा उन्नमूलन जागरूकता अभियान'' राष्ट्रीय सेवा योजना कार्यक्रम के अन्तर्गत तीनों इकाई के छात्र-छात्राओं ने उपरोक्त विषयक पर एक दिवसीय शिविर में भाग लिया। सर्वप्रथम तीनों इकाई के कार्यक्रम अधिकारी क्रमशः डॉo अन्जू सिंह, डॉo उपेन्द्र कुमार तथा डॉo पुष्पराज शिवहरे के नेतृत्व में छात्र–छात्राओं ने दिनांक 14.02.2019 को जम्मू–कश्मीर के पुलवामा में शहीद हुए वीर जवानों के प्रति दो मिनट का मौन रखकर श्रद्धांजलि दी गई तथा कैडल मार्च निकाला गया।

कार्यक्रम अधिकारियों ने ''नशा उन्मूलन"के लिये समस्त प्रतिभागियों का आह्वान किया कि वे अपने घर के आस-पास नशा उन्नमूलन के लिये समाज के लोगों को जागरूक करें। आज नशा के कारण अनेकों परिवार आर्थिक व मानसिक परेशानी से गुजर रहा है तथा इनका परिवार बिखड गया है। इन सामाजिक कुरीतियों को हम सभी को मिलकर रोकना होगा। एक दिवसीय शिविर में छात्र निशान्त, वैभव, ऋचा, नीरज, रौशन, मुस्कान, श्वेता, पायल, शिल्पा तथा अन्य सभी छात्र-छात्राओं का सहयोग सराहनीय रहा।