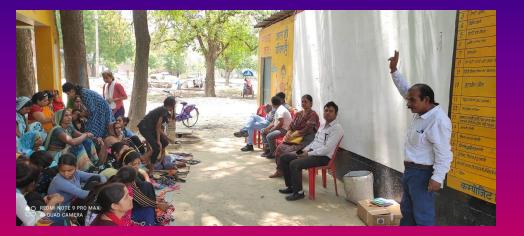

ों को ग्राम दानियालपुर मे पूरा करने के लिए उदय प्रताप कॉलेज के प्राचार्य प्रो.धर्मेंद्र कुमार सिंह के संरक्षण में एक टीम तैयार की गई है, जिस्तकी कोआर्डिनेट डॉ तुमुल सिंह , सबकोर्डिनेट डॉ संजय श्रीवास्तव तथा अन्य सहयोगी शिक्षक असि. प्रो.अनि प्रकाश शर्मा, असि. प्रो. सौविक गरानी, असि. प्रो.सुमित प्रसाद है।

Unnat Bharat Abhiyaan- Self-Employment Training on making keyring from macrame thread.

GPS Map Camera

# 29-05-2023

ह्य प्रताप कॉलेंट

1120 3190

8XM3+Q28, Bodhi Rd, Varanasi, Uttar Pradesh 221003, India

Unnat Bharat Abhiyaan- Self-Employment Training on making purse from macrame

Varanasi, Uttar Pradesh, India

29/05/23 12:57 PM GMT +05:30

Lat 25.334857° Long 82.952419°



ात्र हेता है। जन्म रेजी - माल

ARE THE A

94

700a

# 29-05-2023



# Picture from macramé thread training.









Interaction with villagers on the benefits of mushroom cultivation.

## **Unnat Bharat Abhiyan**

## 30-05-2023



Interaction with villagers to find out about diseases in the crops and suggestion of preventive measures.





#### **Unnat Bharat Abhiyan**

#### 01-06-2023

20

×

m.rashtriyasah... m.rashtriyasahara.com



#### ()( f

 $\times$ 

11211 (एसएनबी)। उन्नत भारत ान के अंतर्गत उदय प्रताप कॉलेज के ा से भारत आरंभ इतिशिणटिव्य दारा संशक्तिकरण एवं स्वावलंबन केंद्र का ज किया। वताते चलें कि भारत सरकार हत्वाकांक्षी योजना उन्नत भारत अभियान त गांव के विकास के लिए देश के बड़े संस्थानों को जोड़कर उन्हें गांवों की गरी दी गई है, जिसके कम में उदय प्रताप र को भी हरहुआ व्लॉक के पांच गांव ालपुर, भवानीपुर, पिसौर, गणेशपुर, 1 की जिम्मेदारी मिली है। संरक्षक कॉलेज प्रो धर्मेंद्र कुमार सिंह, प्रोजेक्