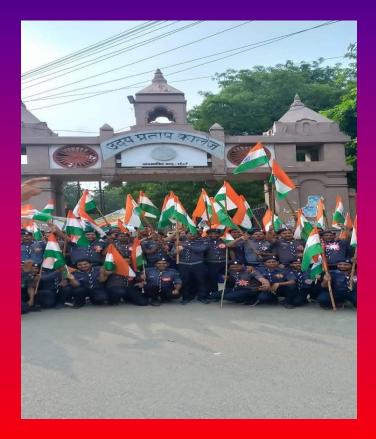

gle meet, link: cvcsoxb-byp) (Scheduled to Celebrate on 25 July 2022)







Kargil Vijay Diwas as Part of Azadi ka Amrit Mahotsav

Pr. Sanjeev Kumar Singh Convener, (for Program of Aazadi Ka Amrit Mahotsav) NSS Units Udai Pratap College (Autonomous) Varanasi - 221002.

## 29-07-2022

"Aazadi Ka Amrit Mahotsav" Programmed by Government Of Uttar Pradesh schedules, Celebration of

"international Tigers Day (Antarrashtriya Bagh Divas): Preservation Of tigers (Baghon ka Sanrakshan)" ( on 29 July 2022, On 5.00 p.m. Connect by google meet, link: cvc-soxb-byp) (Scheduled to Celebrate on 29 July 2022)



Organized By Pr. Sanjeev Kumar Singh Convener, (for Program of Aazadi Ka Amrit Mahotsav) NSS Units Udai Pratap College (Autonomous) Varanasi - 221002.

# International Tigers Day



# 04-08-2022





Azadi ka Amrit Mahotsav- Tiranga Yatra

# U.P. College, Varanasi

# 11-08-2022



9X3F+MMC, Narayanpur, Varanasi, Uttar Pradesh 221003,

India

Google

Lat 25.354733° Long 82.974418°

11/08/22 12:37 PM

<image>

Program on the Occasion of 75th Anniversary of Independence

# U.P. College, Varanasi

# 13-08-2022







# Tiranga Yatra Program

NCC 25-11-2022



# Swachchhata Pakhwada(Campus & Monument Cleaning)









# Awareness Rally from Police Line to U.P. College

NSS 21-01-2023

💽 GPS Map Camera

Google

Lat 25.313687° Long 82.986672° 21/01/2023 09:39:17 AM GMT +05:30 Note :Udai Pratap College Varanasi

Road Safety Awareness Campaign

Lat 25.315226° Long 82.988833° 21/01/2023 09:46:06 AM GMT ±05:30

GPS Map Camera

21/01/2023 09:46:06 AM GMT +05:30 Note :Udai Pratap College Varan