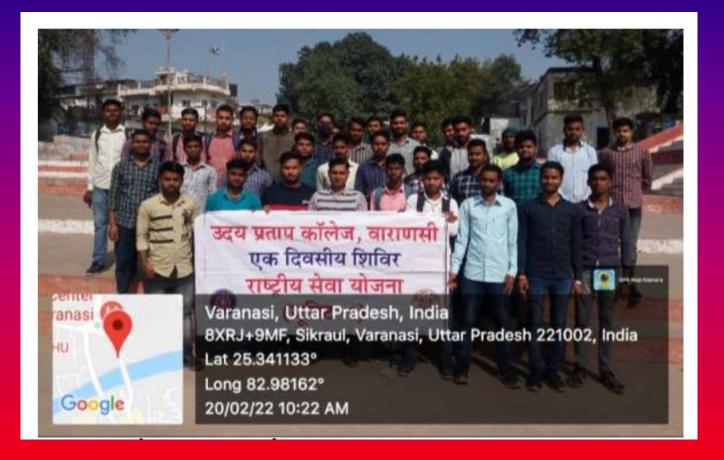

एक दिवसीय राष्ट्रीय सेवा योजना शिविर दिनांक 17.02.2019 ''नशा उन्नमूलन जागरूकता अभियान'' राष्ट्रीय सेवा योजना कार्यक्रम के अन्तर्गत तीनों इकाई के छात्र-छात्राओं ने उपरोक्त विषयक पर एक दिवसीय शिविर में भाग लिया। सर्वप्रथम तीनों इकाई के कार्यक्रम अधिकारी क्रमशः डॉo अन्जू सिंह, डॉo उपेन्द्र कुमार तथा डॉo पुष्पराज शिवहरे के नेतृत्व में छात्र–छात्राओं ने दिनांक 14.02.2019 को जम्मू–कश्मीर के पुलवामा में शहीद हुए वीर जवानों के प्रति दो मिनट का मौन रखकर श्रद्धांजलि दी गई तथा कैडल मार्च निकाला गया।

कार्यक्रम अधिकारियों ने ''नशा उन्मूलन"के लिये समस्त प्रतिभागियों का आह्वान किया कि वे अपने घर के आस-पास नशा उन्नमूलन के लिये समाज के लोगों को जागरूक करें। आज नशा के कारण अनेकों परिवार आर्थिक व मानसिक परेशानी से गुजर रहा है तथा इनका परिवार बिखड गया है। इन सामाजिक कुरीतियों को हम सभी को मिलकर रोकना होगा। एक दिवसीय शिविर में छात्र निशान्त, वैभव, ऋचा, नीरज, रौशन, मुस्कान, श्वेता, पायल, शिल्पा तथा अन्य सभी छात्र-छात्राओं का सहयोग सराहनीय रहा।

> 10 डॉ० (उपेन्द्र कुमार) कार्यक्रम अधिकारी

**Drug Eradication'** Awareness Campaign

13-11-b 24 02 2019