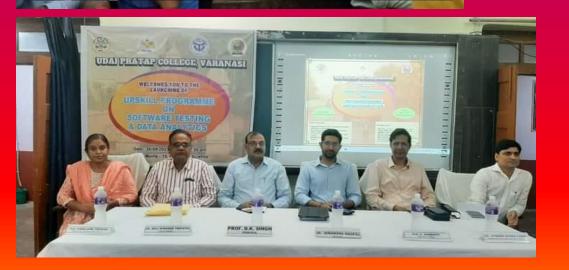

06-2023











Lat 25.290492° Long 83.006471° 102 21/06/2023 06:36:32 AM GMT +05:30 Note :Udai Pratap College Varanasi



## 04-07-2023



25.355190; 82.975159 SW 64 110, Sindhora Rd, Narayanpur, Varanasi, Uttar Pradesh 221003, India



25.355154; 82.975128 NE 6 110, Sindhora Rd, Narayanpur, Varanasi, Uttar Pradesh 221003, India

**Tree Plantation Drive** 



# 22-07-2023





# Tree Plantation Drive

#### **Cultural Committee**

129 4

u), aray (in

Google

## 15-08-2023

GPS Map Camera

- Hundh

Varanasi, Uttar Pradesh, India S-25/108, B-5, Sindhora Rd, Narayanpur, Varanasi, Uttar Pradesh 221003, India Lat 25.354445° Long 82.975204° 15/08/23 11:28 AM GMT +05:30

पस्तकालय

लेग, वासण्यता

## Azadi ka Amrit Mahotsav- "Meri mati mera desh"



### IIC – U.P. College

# 20-09-2023

 Code



काशी-तमिल संगमम् में बनी योजना यूपी कॉलेज में सॉफ्टवेयर परीक्षण व डेटा विश्लेषण पर अपस्किल प्रोग्राम लांच



वाराणसी (एसएनवी)) आईआईटी मद्रास ने वाराणसी के गांवे तक आयुनिक छिक्षा पहुंचा के लिए युपी कलिंज तथा सरकारी महिला पीजी कॉलेज के साथ मिलकर विद्या शक्ति योजना के अंतर्गत 'उपंरच्येयर परीक्षण और डेटा विश्लेषण पर अपस्किल प्रोग्राम' का शुभारम्भ किया है। इसका अगवरण यूपी कालेज में हुआ। इसमी अगवरण मुप्त कालेज में हुआ। हमर्माय के निद्येक्रम का शुभारम्म करते हुए मुख्य अधित ठाईआईटी मद्रास के निय्वेक्रक प्रेग वो कामकोटी ने बताया कैसे विद्या शक्ति योजना को शुरुआत तमिलना हु से हुई तथा काशी तमिल संगम्म

एजकेशन, विद्या शक्ति योजना के लक्ष्यों,

डेटा सिक्योरिटी एंड डेटा प्रोटेक्शन के महत्व

को रेखांकित किया। प्रो. कामाकोटी ने नारी

शक्ति को डिजिटल एजकेशन से जोडकर

स्वरोजगार को बढ़ने पर बल दिया। कार्यक