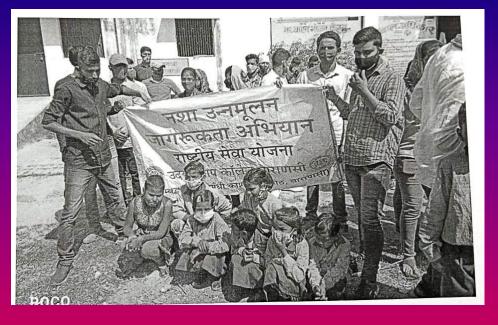

एक दिवसीय राष्ट्रीय सेवा योजना शिविर दिनांक 17.02.2019 ''नशा उन्नमूलन जागरूकता अभियान'' राष्ट्रीय सेवा योजना कार्यक्रम के अन्तर्गत तीनों इकाई के छात्र-छात्राओं ने उपरोक्त विषयक पर एक दिवसीय शिविर में भाग लिया। सर्वप्रथम तीनों इकाई के कार्यक्रम अधिकारी क्रमशः डॉo अन्जू सिंह, डॉo उपेन्द्र कुमार तथा डॉo पुष्पराज शिवहरे के नेतृत्व में छात्र–छात्राओं ने दिनांक 14.02.2019 को जम्मू–कश्मीर के पुलवामा में शहीद हुए वीर जवानों के प्रति दो मिनट का मौन रखकर श्रद्धांजलि दी गई तथा कैडल मार्च निकाला गया।

कार्यक्रम अधिकारियों ने ''नशा उन्मूलन"के लिये समस्त प्रतिभागियों का आह्वान किया कि वे अपने घर के आस-पास नशा उन्नमूलन के लिये समाज के लोगों को जागरूक करें। आज नशा के कारण अनेकों परिवार आर्थिक व मानसिक परेशानी से गुजर रहा है तथा इनका परिवार बिखड गया है। इन सामाजिक कुरीतियों को हम सभी को मिलकर रोकना होगा। एक दिवसीय शिविर में छात्र निशान्त, वैभव, ऋचा, नीरज, रौशन, मुस्कान, श्वेता, पायल, शिल्पा तथा अन्य सभी छात्र-छात्राओं का सहयोग सराहनीय रहा।