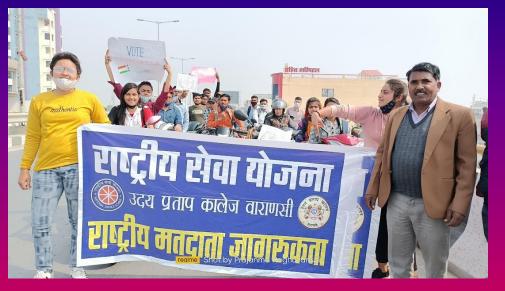

## 'हिन्दुस्तान' ०५ मान्च २०१९ मतदान करना मजबूत लोकतंत्र के लिए महादान

वाराणसी। यूपी कॉलेज में राष्ट्रीय सेवा योजना के सात दिवसीय शिविर में सोमवार को छठे दिन छात्र-छात्राओं ने लक्ष्मणपुर, नारायणपुर तथा कठवतिया में मतदाता जागरूकता अभियान चलाया। लोगों को मतदान के प्रति जागरूक करने के लिए रैली निकाली। नुक्कड़ नाटक के माध्यम से मतदान का महत्व बताया। मतदाता जागरूकता अभियान में अंतरराष्ट्रीय खिलाड़ी एवं स्वीप आइकॉन नीलू मिश्रा ने छात्र -छात्राओं और शिक्षकों को मतदान की शपथ दिलायी। यूपी कॉलेज शिक्षक संघ के अध्यक्ष डॉ. राशिकांत द्विवेदी ने छात्र-छात्राओं के व्यक्तित्व विकास के लिए मार्गदर्शन दिया। इसमे कार्यक्रम अधिकारी डॉ अंजू सिंह, डॉ उपेंद्र कुमार एवं डॉ पुष्पराज शिवहरे ने अतिथियो का स्वागत तथा घन्यवाद जापित किया ।

Voter Awareness' Campaign

Voter Awareness Campaign & Save Daughter Educate Daughter Awareness' Campaign