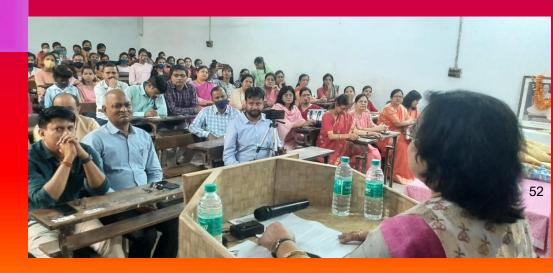

सबुकथा के मामले में लेखक असका शीर्थक वहाँ भरे। In case of जुङ्गल story, the title of the short story will be filled in by the author.

( P.T.O )

12A

NSS