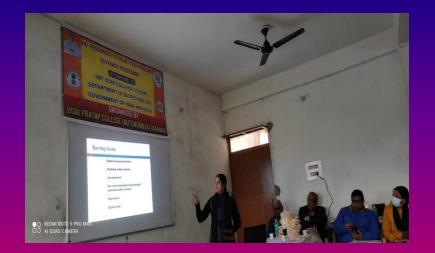

We would particularly ask you to assist us by complying with the condition that the manuscript of the talk/ short story should be in the hands of the Station Director not less then ten days before the date fixed for the broadcast/telecast. The normal routine of the Station is seriously hampered if this condition is not observed.