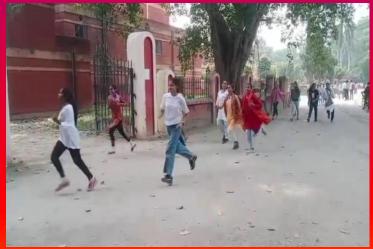

एक दिवसीय राष्ट्रीय सेवा योजना शिविर दिनांक 17.02.2019 ''नशा उन्नमूलन जागरूकता अभियान'' राष्ट्रीय सेवा योजना कार्यक्रम के अन्तर्गत तीनों इकाई के छात्र-छात्राओं ने उपरोक्त विषयक पर एक दिवसीय शिविर में भाग लिया। सर्वप्रथम तीनों इकाई के कार्यक्रम अधिकारी क्रमशः डॉo अन्जू सिंह, डॉo उपेन्द्र कुमार तथा डॉo पुष्पराज शिवहरे के नेतृत्व में छात्र–छात्राओं ने दिनांक 14.02.2019 को जम्मू–कश्मीर के पुलवामा में शहीद हुए वीर जवानों के प्रति दो मिनट का मौन रखकर श्रद्धांजलि दी गई तथा कैडल मार्च निकाला गया।

कार्यक्रम अधिकारियों ने ''नशा उन्मूलन"के लिये समस्त प्रतिभागियों का आह्वान किया कि वे अपने घर के आस-पास नशा उन्नमूलन के लिये समाज के लोगों को जागरूक करें। आज नशा के कारण अनेकों परिवार आर्थिक व मानसिक परेशानी से गुजर रहा है तथा इनका परिवार बिखड गया है। इन सामाजिक कुरीतियों को हम सभी को मिलकर रोकना होगा। एक दिवसीय शिविर में छात्र निशान्त, वैभव, ऋचा, नीरज, रौशन, मुस्कान, श्वेता, पायल, शिल्पा तथा अन्य सभी छात्र-छात्राओं का सहयोग सराहनीय रहा।