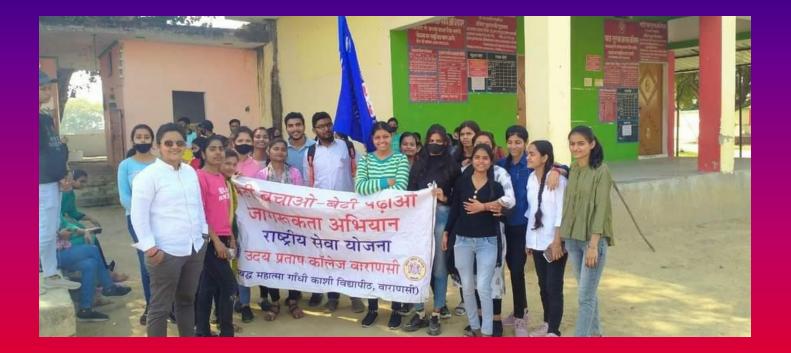

## "बेटी बचाओ, बेटी पढाओ" जागरूकता अभियान

राष्ट्रीय सेवा योजना कार्यक्रम के अन्तेमत तीनों इकाई के छात- छात्राओं ने उपरोक्त विषय पर दिनाक 24.02.2019 को कालेज प्रागण में आयोजित एक दिवसीय शिविर में भाग लिया। तीनों इकाई के कार्यक्रम अधिकारी कमश डा अन्जू सिंह, डा उपेन्द कुमार तथा डा. पुष्पराज शिवहरे ने "बेटी बचाओ, बेटी पढाओ" के लिये समस्त प्रतिभागियों को आइवान किया कि वे अपने- अपने घर के आस पास "बेटी बचाओ, बेटी पढाओ" के लिये समाज के लोगों को जागरूक करें।

इस अवसर पर समाज व राष्ट्र में महिला साक्षरता की महता के सम्बन्ध में प्रतिभागियों को कार्यक्रम अधिकारियों द्धारा अवगत कराया कि आज महिलायें घर की दिवारों से बाहर आकर इजिनियरिंग, डाक्टरी तथा अन्य क्षेत्रों के साथ ही प्रशासन, खेलकूद तथा सेना में अपने प्रतिभा से समाज व देश को लाभान्वित कर रही है। एक महिला अगर साक्षर है तो वे अपने पूरे परिवार को साक्षर कर सकती है। अत: राष्ट्र के विकास के लिये बेटी को जन्म के समय बचाने तथा उसे शिक्षित करने हेतु समाज के लोगों को जागरूक करें। इस सामाजिक कुरिति कों हम सभी को मिलकर राष्ट्र हित में समाप्त करना है।