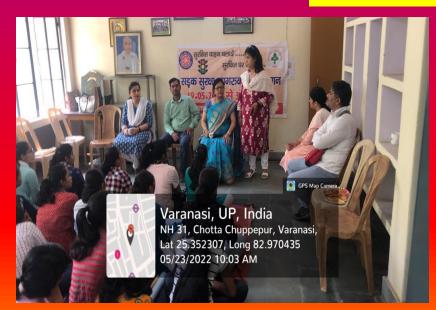

## 'हिन्दुस्तान' ०५ मान्च २०१९ मतदान करना मजबूत लोकतंत्र के लिए महादान

वाराणसी। यूपी कॉलेज में राष्ट्रीय सेवा योजना के सात दिवसीय शिविर में सोमवार को छठे दिन छात्र-छात्राओं ने लक्ष्मणपुर, नारायणपुर तथा कठवतिया में मतदाता जागरूकता अभियान चलाया। लोगों को मतदान के प्रति जागरूक करने के लिए रैली निकाली। नुक्कड़ नाटक के माध्यम से मतदान का महत्व बताया। मतदाता जागरूकता अभियान में अंतरराष्ट्रीय खिलाड़ी एवं स्वीप आइकॉन नीलू मिश्रा ने छात्र -छात्राओं और शिक्षकों को मतदान की शपथ दिलायी। यूपी कॉलेज शिक्षक संघ के अध्यक्ष डॉ. राशिकांत द्विवेदी ने छात्र-छात्राओं के व्यक्तित्व विकास के लिए मार्गदर्शन दिया। इसमे कार्यक्रम अधिकारी डॉ अंजू सिंह, डॉ उपेंद्र कुमार एवं डॉ पुष्पराज शिवहरे ने अतिथियो का स्वागत तथा घन्यवाद जापित किया ।