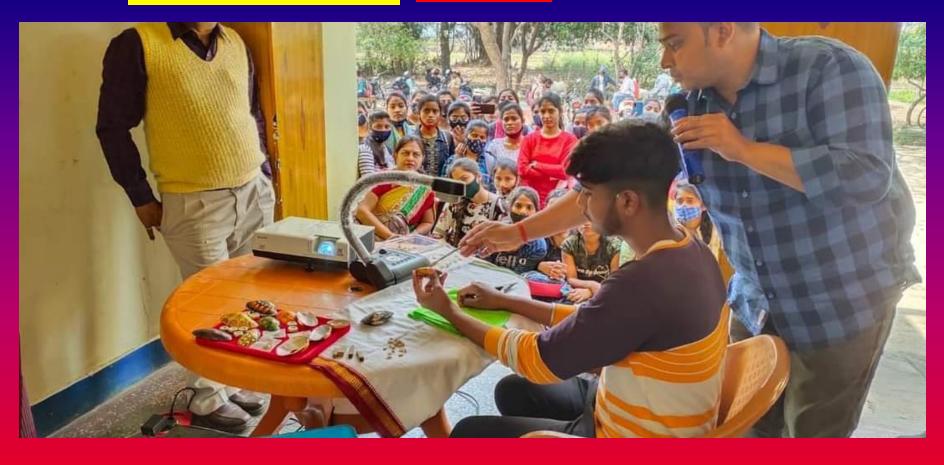

वीर जी, गणेश जी की रहीव जाले मोती बनाने का भी प्रशिक्षण दिया। मोती की खेती में आने वाली दिकते -

वागणसी। यूपी कालेज जंतु विज्ञान विभागको ओर से विज्ञान मेला के दूसरे दिन सोमवार को छात्रों को उद्देस फार्म भूमण् करने की पुरी तकनीक की प्रैक्टिकल के





Apiculture, Pearl culture and Goat farming training for farmers and students training

सतत भविष्य एवं खाद्य

गत्र म

वाराष छात्र दुन्

और सामाजिक एवं आधिक विकास के नए

अवसर भी प्रदान कर सकता है। इस

बताया कि आने वाले समय में कालेज में एक सस्टेनेवल डेवलोपमेन्ट सेन्टर की

स्थापना की जाएगी। जिससे भविष्य में इस

प्रकार की ट्रेनिंग की व्यवस्था होगी। जिससे

समाज एवं विज्ञान के प्रति जागरूकता बनी

रहे। इस अवसर डॉ ब्रजेश कुमार सिन्हा,डा.

अश्विनी कुमार निगम थे।

कार्यक्रम में प्राचार्य डॉ धर्मेन्द्र कुमार सिंह ने

# DBT Star College Scheme 28-02-2022



Apiculture, Pearl culture and Goat farming training for farmers and students.

# DBT Star College Scheme

# 28-02-2022







Outreach Program : Awareness on Renewable energy resources for farmers at Phoolpur, Varanasi





# DBT Star College Scheme 03-03-2022







Outreach activity - site : B.N.S. Mahilla Mahavidyalaya Akhari Varanasi.

# DBT Star College Scheme 04-03-2022

Google

🧕 GPS Map Camera

Ballia, Uttar Pradesh, India Q572+RWF, Harpur, Ballia, Uttar Pradesh 277001, India Lat 25.76468° Long 84.151648° 04/03/22 01:37 PM Outreach activity site : SMMTD PG College, Ballia. NSS

# 08-03-2022







# Village Survey for developmental works

## **DBT Star College Scheme**

## 08-03-2022











Guest of Honour Dr. Janhvi Singh Department of Chemistry UPC

# Lecture on Role of Wom