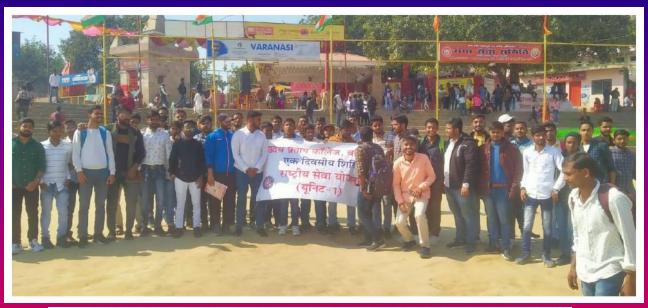

एक दिवसीय राष्ट्रीय सेवा योजना शिविर दिनांक 17.02.2019 ''नशा उन्नमूलन जागरूकता अभियान'' राष्ट्रीय सेवा योजना कार्यक्रम के अन्तर्गत तीनों इकाई के छात्र-छात्राओं ने उपरोक्त विषयक पर एक दिवसीय शिविर में भाग लिया। सर्वप्रथम तीनों इकाई के कार्यक्रम अधिकारी क्रमशः डॉo अन्जू सिंह, डॉo उपेन्द्र कुमार तथा डॉo पुष्पराज शिवहरे के नेतृत्व में छात्र–छात्राओं ने दिनांक 14.02.2019 को जम्मू–कश्मीर के पुलवामा में शहीद हुए वीर जवानों के प्रति दो मिनट का मौन रखकर श्रद्धांजलि दी गई तथा कैडल मार्च निकाला गया।

कार्यक्रम अधिकारियों ने ''नशा उन्मूलन"के लिये समस्त प्रतिभागियों का आह्वान किया कि वे अपने घर के आस-पास नशा उन्नमूलन के लिये समाज के लोगों को जागरूक करें। आज नशा के कारण अनेकों परिवार आर्थिक व मानसिक परेशानी से गुजर रहा है तथा इनका परिवार बिखड गया है। इन सामाजिक कुरीतियों को हम सभी को मिलकर रोकना होगा। एक दिवसीय शिविर में छात्र निशान्त, वैभव, ऋचा, नीरज, रौशन, मुस्कान, श्वेता, पायल, शिल्पा तथा अन्य सभी छात्र-छात्राओं का सहयोग सराहनीय रहा।