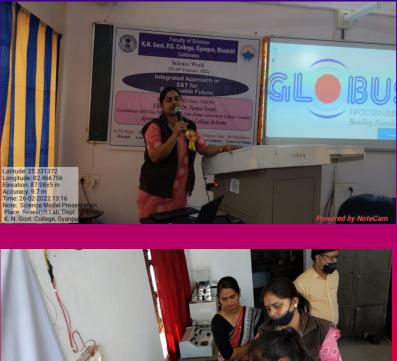

## बीएनएस में आउटरिच प्रोग्राम

जलवायु परिवर्तन पर विस्तार से की गयी चर्चा

ने विदानों का वेलकम किया.

काफी संख्या में स्टूडेंट्स भी हुए शामिल.

VARANASI (13 Feb): बीएनएस इंग्लिश स्कुल, नरिया में बुधवार को आउटरिच प्रोग्राम आयोजित किया गया. डीबीटी स्टार कॉलेज नई दिल्ली के तत्वावधान में उदय प्रताप कॉलेज की ओर से आयोजित प्रोग्राम में डॉ. महेश प्रताप सिंह, हेड वनस्पति विज्ञान विभाग ने जलवाय परिवर्तन पर विस्तार से चर्चा की. वहीं डॉ. तुमुल सिंह, डॉ. आरएन सिंह एवं डॉ. विवेक सिंह द्वारा ब्लड ग्रुप एवं गुणसूत्र अध्ययन पर प्रकाश डाला गया. इस दौरान सौ स्टूडेंट्स को प्रैक्टिकल

## बी.एन.एस. स्कूल नरिया में एक दिवसीय आउटरीच प्रोग्राम आयोजित

वाराणसी, 14 फरवरी। सिंह-उसयक्ष वनस्पति विज्ञान प्रताण द्वारते हार विज्ञान वर्ग के में उदय प्रताप कालेज़ से आए डी.बी.टी. स्टार कालेज, मई विभाग के द्वारा जलवाय, लगभग 100 विद्यार्थियों को विद्वत समुदाय को विशेष रूप से परितर्भन पर एक खाख्यान दियाँ प्रायोगिक कार्य भी कराया गया। दिल्ली के प्रोपाम के तहत

बी.एन.एस. इंग्लिश स्कूल, गय तथा डा. तुमुल सिंह, जन्तु नरिया, बी.एच.य, में उदय विज्ञान दिभाग. प्रताप कालेज की ओर में ब्रुप्रवार आर.एम.सिंह एवं डा. विवेक को एक दिवसीय आउटरीय सिंह वनस्पति विज्ञान विभाग क्षेप्राम आयोजित किया गया। द्वारा ब्लड-प्रय एवं गुणसूत्र इसके अन्तर्गत डा. महेवा प्रताय अच्ययन के बारे में विश्तार