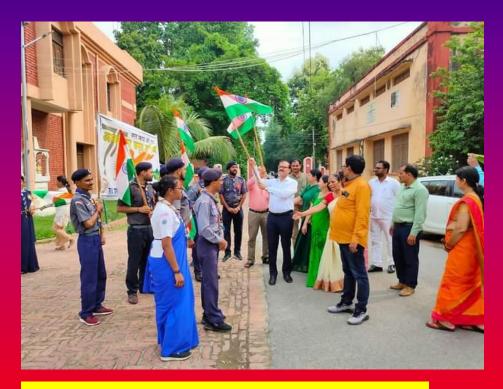

e meet, link: cvcsoxb-byp) (Scheduled to Celebrate on 25 July 2022)







Kargil Vijay Diwas as Part of Azadi ka Amrit Mahotsav

Pr. Sanjeev Kumar Singh Convener, (for Program of Aazadi Ka Amrit Mahotsav) NSS Units Udai Pratap College (Autonomous) Varanasi - 221002.

## 29-07-2022

"Aazadi Ka Amrit Mahotsav" Programmed by Government Of Uttar Pradesh schedules, Celebration of

"international Tigers Day (Antarrashtriya Bagh Divas): Preservation Of tigers (Baghon ka Sanrakshan)" ( on 29 July 2022, On 5.00 p.m. Connect by google meet, link: cvc-soxb-byp) (Scheduled to Celebrate on 29 July 2022)



Organized By Pr. Sanjeev Kumar Singh Convener, (for Program of Aazadi Ka Amrit Mahotsav) NSS Units Udai Pratap College (Autonomous) Varanasi - 221002.

# International Tigers Day



# 04-08-2022





Azadi ka Amrit Mahotsav- Tiranga Yatra

# U.P. College, Varanasi

# 11-08-2022



9X3F+MMC, Narayanpur, Varanasi, Uttar Pradesh 221003,

India

Google

Lat 25.354733° Long 82.974418°

11/08/22 12:37 PM

<image>

Program on the Occasion of 75th Anniversary of Independence

# U.P. College, Varanasi

# 13-08-2022







# Tiranga Yatra Program

NCC 25-11-2022



# Swachchhata Pakhwada(Campus & Monument Cleaning)









# Awareness Rally from Police Line to U.P. College

NSS 21-01-2023

💽 GPS Map Camera

Google

Lat 25.313687° Long 82.986672° 21/01/2023 09:39:17 AM GMT +05:30 Note :Udai Pratap College Varanasi

Road Safety Awareness Campaign

Lat 25.315226° Long 82.988833° 21/01/2023 09:46:06 AM GMT ±05:30

GPS Map Camera

21/01/2023 09:46:06 AM GMT +05:30 Note :Udai Pratap College Varanas