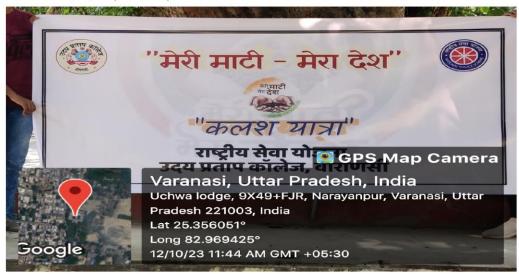

#### **REGISTRATION FORM**

| NAME         |
|--------------|
| DESIGNATION  |
| INSTITUITION |
|              |
|              |
| Email:       |
| Contact      |
| Signature    |

Scanned copy of duly filled and signed registration form can be sent on following E-mail address: zoologydepartmentupcyns@gmail.com OR