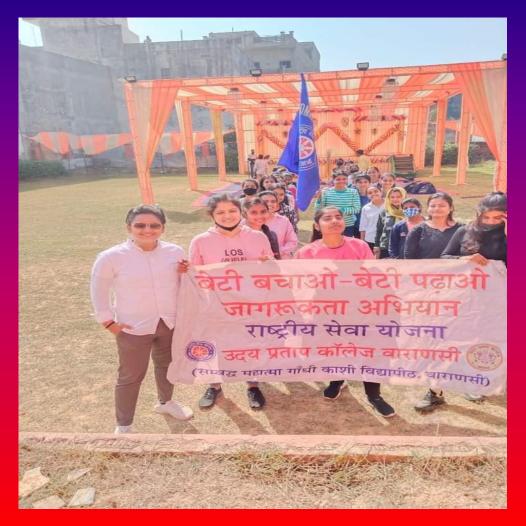

## "बेटी बचाओ, बेटी पढाओ" जागरूकता अभियान

राष्ट्रीय सेवा योजना कार्यक्रम के अन्तेमत तीनों इकाई के छात- छात्राओं ने उपरोक्त विषय पर दिनाक 24.02.2019 को कालेज प्रागण में आयोजित एक दिवसीय शिविर में भाग लिया। तीनों इकाई के कार्यक्रम अधिकारी कमश डा अन्जू सिंह, डा उपेन्द कुमार तथा डा. पुष्पराज शिवहरे ने "बेटी बचाओ, बेटी पढाओ" के लिये समस्त प्रतिभागियों को आइवान किया कि वे अपने- अपने घर के आस पास "बेटी बचाओ, बेटी पढाओ" के लिये समाज के लोगों को जागरूक करें।

इस अवसर पर समाज व राष्ट्र में महिला साक्षरता की महता के सम्बन्ध में प्रतिभागियों को कार्यक्रम अधिकारियों द्धारा अवगत कराया कि आज महिलायें घर की दिवारों से बाहर आकर इजिनियरिंग, डाक्टरी तथा अन्य क्षेत्रों के साथ ही प्रशासन, खेलकूद तथा सेना में अपने प्रतिभा से समाज व देश को लाभान्वित कर रही है। एक महिला अगर साक्षर है तो वे अपने पूरे परिवार को साक्षर कर सकती है। अत: राष्ट्र के विकास के लिये बेटी को जन्म के समय बचाने तथा उसे शिक्षित करने हेतु समाज के लोगों को जागरूक करें। इस सामाजिक कुरिति कों हम सभी को मिलकर राष्ट्र हित में समाप्त करना है।