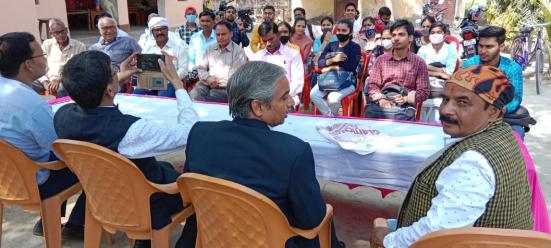

## 'हिन्दुस्तान' ०५ मान्च २०१९ मतदान करना मजबूत लोकतंत्र के लिए महादान

वाराणसी। यूपी कॉलेज में राष्ट्रीय सेवा योजना के सात दिवसीय शिविर में सोमवार को छठे दिन छात्र-छात्राओं ने लक्ष्मणपुर, नारायणपुर तथा कठवतिया में मतदाता जागरूकता अभियान चलाया। लोगों को मतदान के प्रति जागरूक करने के लिए रैली निकाली। नुक्कड़ नाटक के माध्यम से मतदान का महत्व बताया। मतदाता जागरूकता अभियान में अंतरराष्ट्रीय खिलाड़ी एवं स्वीप आइकॉन नीलू मिश्रा ने छात्र -छात्राओं और शिक्षकों को मतदान की शपथ दिलायी। यूपी कॉलेज शिक्षक संघ के अध्यक्ष डॉ. राशिकांत द्विवेदी ने छात्र-छात्राओं के व्यक्तित्व विकास के लिए मार्गदर्शन दिया। इसमे कार्यक्रम अधिकारी डॉ अंजू सिंह, डॉ उपेंद्र कुमार एवं डॉ पुष्पराज शिवहरे ने अतिथियो का स्वागत तथा घन्यवाद जापित किया ।

Voter Awareness' Campaign

Voter Awareness Campaign & Save Daughter Educate Daughter Awareness' Campaign