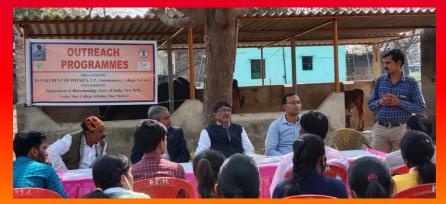

## बीएनएस में आउटरिच प्रोग्राम

जलवायु परिवर्तन पर विस्तार से की गयी चर्चा

ने विदानों का वेलकम किया.

काफी संख्या में स्टूडेंट्स भी हुए शामिल.

VARANASI (13 Feb): बीएनएस इंग्लिश स्कुल, नरिया में बुधवार को आउटरिच प्रोग्राम आयोजित किया गया. डीबीटी स्टार कॉलेज नई दिल्ली के तत्वावधान में उदय प्रताप कॉलेज की ओर से आयोजित प्रोग्राम में डॉ. महेश प्रताप सिंह, हेड वनस्पति विज्ञान विभाग ने जलवाय परिवर्तन पर विस्तार से चर्चा की. वहीं डॉ. तुमुल सिंह, डॉ. आरएन सिंह एवं डॉ. विवेक सिंह द्वारा ब्लड ग्रुप एवं गुणसूत्र अध्ययन पर प्रकाश डाला गया. इस दौरान सौ स्टूडेंट्स को प्रैक्टिकल

## बी.एन.एस. स्कूल नरिया में एक दिवसीय आउटरीच प्रोग्राम आयोजित

वाराणसी, 14 फरवरी। सिंह-उसयक्ष वनस्पति विज्ञान प्रताण द्वारते हार विज्ञान वर्ग के में उदय प्रताप कालेज़ से आए डी.बी.टी. स्टार कालेज, मई विभाग के द्वारा जलवाय, लगभग 100 विद्यार्थियों को विद्वत समुदाय को विशेष रूप से परितर्भन पर एक खाख्यान दियाँ प्रायोगिक कार्य भी कराया गया। दिल्ली के प्रोपाम के तहत

बी.एन.एस. इंग्लिश स्कूल, गय तथा डा. तुमुल सिंह, जन्तु नरिया, बी.एच.य, में उदय विज्ञान दिभाग. प्रताप कालेज की ओर में ब्रुप्रवार आर.एम.सिंह एवं डा. विवेक को एक दिवसीय आउटरीय सिंह वनस्पति विज्ञान विभाग क्षेप्राम आयोजित किया गया। द्वारा ब्लड-प्रय एवं गुणसूत्र इसके अन्तर्गत डा. महेवा प्रताय अच्ययन के बारे में विश्तार