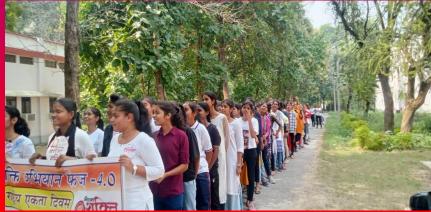

## "बेटी बचाओ, बेटी पढाओ" जागरूकता अभियान

राष्ट्रीय सेवा योजना कार्यक्रम के अन्तेमत तीनों इकाई के छात- छात्राओं ने उपरोक्त विषय पर दिनाक 24.02.2019 को कालेज प्रागण में आयोजित एक दिवसीय शिविर में भाग लिया। तीनों इकाई के कार्यक्रम अधिकारी कमश डा अन्जू सिंह, डा उपेन्द कुमार तथा डा. पुष्पराज शिवहरे ने "बेटी बचाओ, बेटी पढाओ" के लिये समस्त प्रतिभागियों को आइवान किया कि वे अपने- अपने घर के आस पास "बेटी बचाओ, बेटी पढाओ" के लिये समाज के लोगों को जागरूक करें।

इस अवसर पर समाज व राष्ट्र में महिला साक्षरता की महता के सम्बन्ध में प्रतिभागियों को कार्यक्रम अधिकारियों द्धारा अवगत कराया कि आज महिलायें घर की दिवारों से बाहर आकर इजिनियरिंग, डाक्टरी तथा अन्य क्षेत्रों के साथ ही प्रशासन, खेलकूद तथा सेना में अपने प्रतिभा से समाज व देश को लाभान्वित कर रही है। एक महिला अगर साक्षर है तो वे अपने पूरे परिवार को साक्षर कर सकती है। अत: राष्ट्र के विकास के लिये बेटी को जन्म के समय बचाने तथा उसे शिक्षित करने हेतु समाज के लोगों को जागरूक करें। इस सामाजिक कुरिति कों हम सभी को मिलकर राष्ट्र हित में समाप्त करना है।