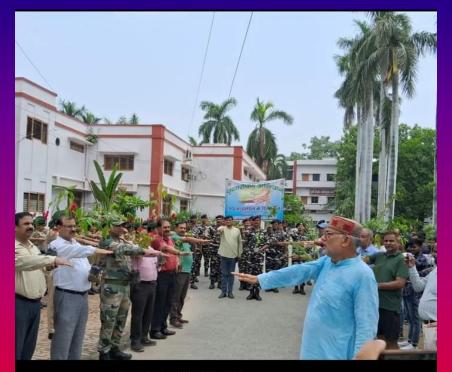

ate of broadcasting : 20th Jun 2023,

Time of broadcasting : 06:30:00 PM, GMT 0530 (India Standard Time)

Duration : 00:12:00

Place of Recording :AKASHVANI VARANASI

Fee of Broadcasting : Rs. 2000/-(Rs.Two thousand only)

Subsequent Broadcast fee :

Remarks : बातचीत : मक्का की उन्नत खेती

The stamp duty, if applicable, will be borne by the Prasar Bharati.

Yours faithfully,

for and on behalf of the PRASAR BHARATI through Director/Authorized Signatory(Akashvani/Doordarshan)

Receipt for talk on Makka ki unnat kheti





# International Yoga Day



## 21-06-2023











Lat 25.290492° Long 83.006471° 102 21/06/2023 06:36:32 AM GMT +05:30 Note :Udai Pratap College Varanasi



## 04-07-2023



25.355190; 82.975159 SW 64 110, Sindhora Rd, Narayanpur, Varanasi, Uttar Pradesh 221003, India



25.355154; 82.975128 NE 6 110, Sindhora Rd, Narayanpur, Varanasi, Uttar Pradesh 221003, India

**Tree Plantation Drive** 



# 22-07-2023





# Tree Plantation Drive

#### **Cultural Committee**

129 4

u), aray (in

Google

## 15-08-2023

GPS Map Camera

- Hundh

Varanasi, Uttar Pradesh, India S-25/108, B-5, Sindhora Rd, Narayanpur, Varanasi, Uttar Pradesh 221003, India Lat 25.354445° Long 82.975204° 15/08/23 11:28 AM GMT +05:30

पस्तकालय

लेग, वासण्यता

## Azadi ka Amrit Mahotsav- "Meri mati mera desh"



### IIC – U.P. College

# 20-09-2023

 Code



काशी-तमिल संगमम् में बनी योजना यूपी कॉलेज में सॉफ्टवेयर परीक्षण व डेटा विश्लेषण पर अपस्किल प्रोग्राम लांच



वाराणसी (एसएनवी)) आईआईटी मद्रास ने वाराणसी के गांवे तक आयुनिक छिक्षा पहुंचा के लिए युपी कलिंज तथा सरकारी महिला पीजी कॉलेज के साथ