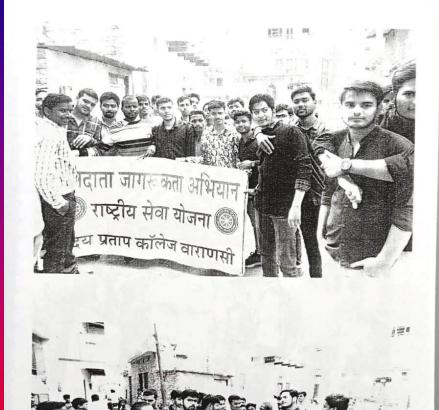

## NSS 04-03-2019

## 'हिन्दुस्तान' ०५ मान्च २०१९ मतदान करना मजबूत लोकतंत्र के लिए महादान

वाराणसी। यूपी कॉलेज में राष्ट्रीय सेवा योजना के सात दिवसीय शिविर में सोमवार को छठे दिन छात्र-छात्राओं ने लक्ष्मणपुर, नारायणपुर तथा कठवतिया में मतदाता जागरूकता अभियान चलाया। लोगों को मतदान के प्रति जागरूक करने के लिए रैली निकाली। नुक्कड़ नाटक के माध्यम से मतदान का महत्व बताया। मतदाता जागरूकता अभियान में अंतरराष्ट्रीय खिलाड़ी एवं स्वीप आइकॉन नीलू मिश्रा ने छात्र -छात्राओं और शिक्षकों को मतदान की शपथ दिलायी। यूपी कॉलेज शिक्षक संघ के अध्यक्ष डॉ. राशिकांत द्विवेदी ने छात्र-छात्राओं के व्यक्तित्व विकास के लिए मार्गदर्शन दिया। इसमे कार्यक्रम अधिकारी डॉ अंजू सिंह, डॉ उपेंद्र कुमार एवं डॉ पुष्पराज शिवहरे ने अतिथियो का स्वागत तथा घन्यवाद जापित किया ।

Voter Awareness' Campaign

Voter Awareness Campaign & Save Daughter Educate Daughter Awareness' Campaign