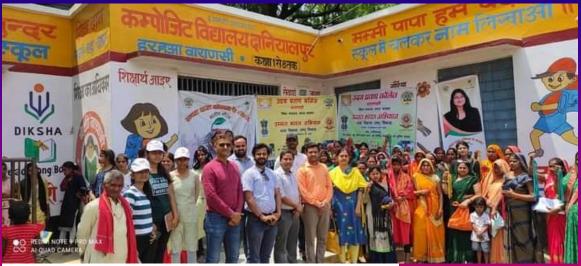

## 'हिन्दुस्तान' ०५ मान्च २०१९ मतदान करना मजबूत लोकतंत्र के लिए महादान

वाराणसी। यूपी कॉलेज में राष्ट्रीय सेवा योजना के सात दिवसीय शिविर में सोमवार को छठे दिन छात्र-छात्राओं ने लक्ष्मणपुर, नारायणपुर तथा कठवतिया में मतदाता जागरूकता अभियान चलाया। लोगों को मतदान के प्रति जागरूक करने के लिए रैली निकाली। नुक्कड़ नाटक के माध्यम से मतदान का महत्व बताया। मतदाता जागरूकता अभियान में अंतरराष्ट्रीय खिलाड़ी एवं स्वीप आइकॉन नीलू मिश्रा ने छात्र -छात्राओं और शिक्षकों को मतदान की शपथ दिलायी। यूपी कॉलेज शिक्षक संघ के अध्यक्ष डॉ. राशिकांत द्विवेदी ने छात्र-छात्राओं के व्यक्तित्व विकास के लिए मार्गदर्शन दिया। इसमे कार्यक्रम अधिकारी डॉ अंजू सिंह, डॉ उपेंद्र कुमार एवं डॉ पुष्पराज शिवहरे ने अतिथियो का स्वागत तथा घन्यवाद जापित किया ।

Voter Awareness' Campaign

Voter Awareness Campaign & Save Daughter Educate Daughter Awareness' Campaign