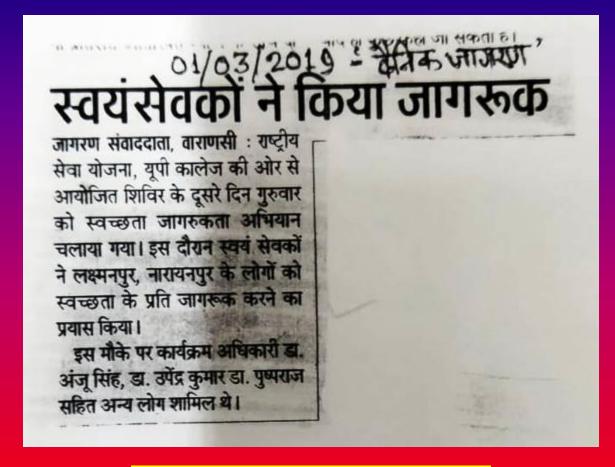

एक दिवसीय राष्ट्रीय सेवा योजना शिविर दिनांक 17.02.2019 ''नशा उन्नमूलन जागरूकता अभियान'' राष्ट्रीय सेवा योजना कार्यक्रम के अन्तर्गत तीनों इकाई के छात्र-छात्राओं ने उपरोक्त विषयक पर एक दिवसीय शिविर में भाग लिया। सर्वप्रथम तीनों इकाई के कार्यक्रम अधिकारी क्रमशः डॉo अन्जू सिंह, डॉo उपेन्द्र कुमार तथा डॉo पुष्पराज शिवहरे के नेतृत्व में छात्र–छात्राओं ने दिनांक 14.02.2019 को जम्मू–कश्मीर के पुलवामा में शहीद हुए वीर जवानों के प्रति दो मिनट का मौन रखकर श्रद्धांजलि दी गई तथा कैडल मार्च निकाला गया।

कार्यक्रम अधिकारियों ने ''नशा उन्मूलन"के लिये समस्त प्रतिभागियों का आह्वान किया कि वे अपने घर के आस-पास नशा उन्नमूलन के लिये समाज के लोगों को जागरूक करें। आज नशा के कारण अनेकों परिवार आर्थिक व मानसिक परेशानी से गुजर रहा है तथा इनका परिवार बिखड गया है। इन सामाजिक कुरीतियों को हम सभी को मिलकर रोकना होगा। एक दिवसीय शिविर में छात्र निशान्त, वैभव, ऋचा, नीरज, रौशन, मुस्कान, श्वेता, पायल, शिल्पा तथा अन्य सभी छात्र-छात्राओं का सहयोग सराहनीय रहा।

> 10 डॉ० (उपेन्द्र कुमार) कार्यक्रम अधिकारी

**Drug Eradication'** Awareness Campaign

13-11-b 24 02 2019