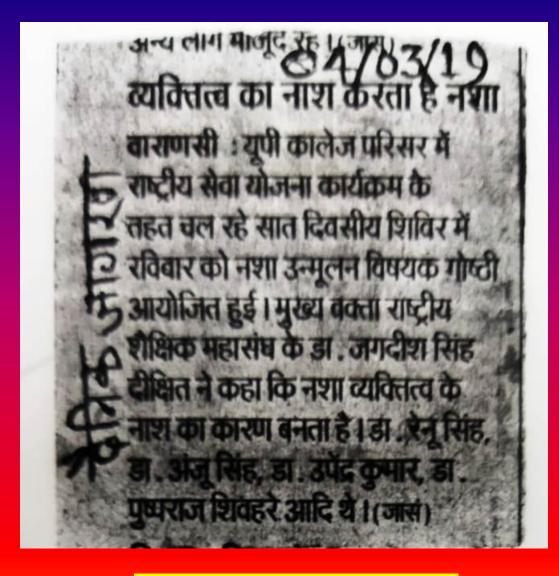

## 'हिन्दुस्तान' ०५ मान्च २०१९ मतदान करना मजबूत लोकतंत्र के लिए महादान

वाराणसी। यूपी कॉलेज में राष्ट्रीय सेवा योजना के सात दिवसीय शिविर में सोमवार को छठे दिन छात्र-छात्राओं ने लक्ष्मणपुर, नारायणपुर तथा कठवतिया में मतदाता जागरूकता अभियान चलाया। लोगों को मतदान के प्रति जागरूक करने के लिए रैली निकाली। नुक्कड़ नाटक के माध्यम से मतदान का महत्व बताया। मतदाता जागरूकता अभियान में अंतरराष्ट्रीय खिलाड़ी एवं स्वीप आइकॉन नीलू मिश्रा ने छात्र -छात्राओं और शिक्षकों को मतदान की शपथ दिलायी। यूपी कॉलेज शिक्षक संघ के अध्यक्ष डॉ. राशिकांत द्विवेदी ने छात्र-छात्राओं के व्यक्तित्व विकास के लिए मार्गदर्शन दिया। इसमे कार्यक्रम अधिकारी डॉ अंजू सिंह, डॉ उपेंद्र कुमार एवं डॉ पुष्पराज शिवहरे ने अतिथियो का स्वागत तथा घन्यवाद जापित किया ।