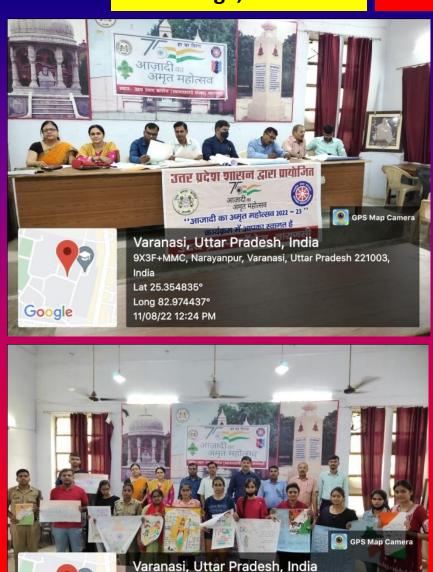

Vijay Diwas as Part of Azadi ka Amrit Mahotsav

Pr. Sanjeev Kumar Singh Convener, (for Program of Aazadi Ka Amrit Mahotsav) NSS Units Udai Pratap College (Autonomous) Varanasi - 221002.

## 29-07-2022

"Aazadi Ka Amrit Mahotsav" Programmed by Government Of Uttar Pradesh schedules, Celebration of

"international Tigers Day (Antarrashtriya Bagh Divas): Preservation Of tigers (Baghon ka Sanrakshan)" ( on 29 July 2022, On 5.00 p.m. Connect by google meet, link: cvc-soxb-byp) (Scheduled to Celebrate on 29 July 2022)



Organized By Pr. Sanjeev Kumar Singh Convener, (for Program of Aazadi Ka Amrit Mahotsav) NSS Units Udai Pratap College (Autonomous) Varanasi - 221002.

# International Tigers Day



# 04-08-2022





Azadi ka Amrit Mahotsav- Tiranga Yatra

# U.P. College, Varanasi

# 11-08-2022



9X3F+MMC, Narayanpur, Varanasi, Uttar Pradesh 221003,

India

Google

Lat 25.354733° Long 82.974418°

11/08/22 12:37 PM

<image>

Program on the Occasion of 75th Anniversary of Independence

# U.P. College, Varanasi

# 13-08-2022







# Tiranga Yatra Program

NCC 25-11-2022



# Swachchhata Pakhwada(Campus & Monument Cleaning)









# Awareness Rally from Police Line to U.P. College

NSS 21-01-2023

💽 GPS Map Camera

Google

Lat 25.313687° Long 82.986672° 21/01/2023 09:39:17 AM GMT +05:30 Note :Udai Pratap College Varanasi

Road Safety Awareness Campaign

Lat 25.315226° Long 82.988833° 21/01/2023 09:46:06 AM GMT ±05:30

GPS Map Camera

21/01/2023 09:46:06 AM GMT +05:30 Note :Udai Pratap College Varanasi





NSS

Cleanliness Drive & Environmental Awareness Campaign at Assi Ghat Vara