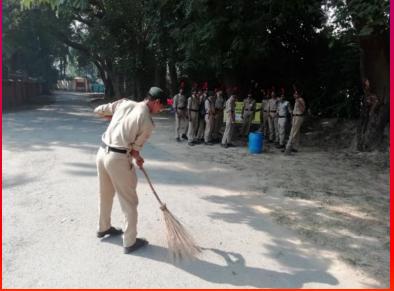

एक दिवसीय राष्ट्रीय सेवा योजना शिविर दिनांक 17.02.2019 ''नशा उन्नमूलन जागरूकता अभियान'' राष्ट्रीय सेवा योजना कार्यक्रम के अन्तर्गत तीनों इकाई के छात्र-छात्राओं ने उपरोक्त विषयक पर एक दिवसीय शिविर में भाग लिया। सर्वप्रथम तीनों इकाई के कार्यक्रम अधिकारी क्रमशः डॉo अन्जू सिंह, डॉo उपेन्द्र कुमार तथा डॉo पुष्पराज शिवहरे के नेतृत्व में छात्र–छात्राओं ने दिनांक 14.02.2019 को जम्मू–कश्मीर के पुलवामा में शहीद हुए वीर जवानों के प्रति दो मिनट का मौन रखकर श्रद्धांजलि दी गई तथा कैडल मार्च निकाला गया।

कार्यक्रम अधिकारियों ने ''नशा उन्मूलन"के लिये समस्त प्रतिभागियों का आह्वान किया कि वे अपने घर के आस-पास नशा उन्नमूलन के लिये समाज के लोगों को जागरूक करें। आज नशा के कारण अनेकों परिवार आर्थिक व मानसिक परेशानी से गुजर रहा है तथा इनका परिवार बिखड गया है। इन सामाजिक कुरीतियों को हम सभी को मिलकर रोकना होगा। एक दिवसीय शिविर में छात्र निशान्त, वैभव, ऋचा, नीरज, रौशन, मुस्कान, श्वेता, पायल, शिल्पा तथा अन्य सभी छात्र-छात्राओं का सहयोग सराहनीय रहा।