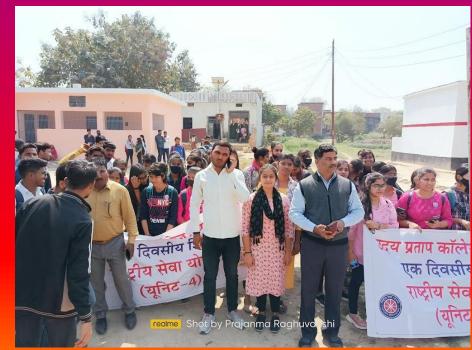

एक दिवसीय राष्ट्रीय सेवा योजना शिविर दिनांक 17.02.2019 ''नशा उन्नमूलन जागरूकता अभियान'' राष्ट्रीय सेवा योजना कार्यक्रम के अन्तर्गत तीनों इकाई के छात्र-छात्राओं ने उपरोक्त विषयक पर एक दिवसीय शिविर में भाग लिया। सर्वप्रथम तीनों इकाई के कार्यक्रम अधिकारी क्रमशः डॉo अन्जू सिंह, डॉo उपेन्द्र कुमार तथा डॉo पुष्पराज शिवहरे के नेतृत्व में छात्र–छात्राओं ने दिनांक 14.02.2019 को जम्मू–कश्मीर के पुलवामा में शहीद हुए वीर जवानों के प्रति दो मिनट का मौन रखकर श्रद्धांजलि दी गई तथा कैडल मार्च निकाला गया।

कार्यक्रम अधिकारियों ने ''नशा उन्मूलन"के लिये समस्त प्रतिभागियों का आह्वान किया कि वे अपने घर के आस-पास नशा उन्नमूलन के लिये समाज के लोगों को जागरूक करें। आज नशा के कारण अनेकों परिवार आर्थिक व मानसिक परेशानी से गुजर रहा है तथा इनका परिवार बिखड गया है। इन सामाजिक कुरीतियों को हम सभी को मिलकर रोकना होगा। एक दिवसीय शिविर में छात्र निशान्त, वैभव, ऋचा, नीरज, रौशन, मुस्कान, श्वेता, पायल, शिल्पा तथा अन्य सभी छात्र-छात्राओं का सहयोग सराहनीय रहा।