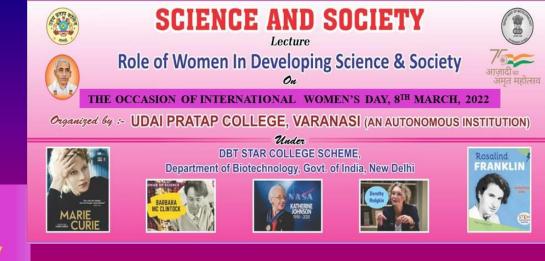

थे।

कार्यक्रम में प्राचार्य डॉ धर्मेन्द्र कुमार सिंह ने

# DBT Star College Scheme 28-02-2022



Apiculture, Pearl culture and Goat farming training for farmers and students.

# DBT Star College Scheme

# 28-02-2022







Outreach Program : Awareness on Renewable energy resources for farmers at Phoolpur, Varanasi





# DBT Star College Scheme 03-03-2022







Outreach activity - site : B.N.S. Mahilla Mahavidyalaya Akhari Varanasi.

# DBT Star College Scheme 04-03-2022

Google

🧕 GPS Map Camera

Ballia, Uttar Pradesh, India Q572+RWF, Harpur, Ballia, Uttar Pradesh 277001, India Lat 25.76468° Long 84.151648° 04/03/22 01:37 PM Outreach activity site : SMMTD PG College, Ballia. NSS

# 08-03-2022







# Village Survey for developmental works

## **DBT Star College Scheme**

## 08-03-2022











Guest of Honour Dr. Janhvi Singh Department of Chemistry UPC

# Lecture on Role of Women in Developing Science and Society



## **DBT Star College Scheme**

## 08-03-2022



## Lecture on Role of Women in Developing Science and Society

#### 14-03-2022 **DBT Star College Scheme**

छात्रों को प्रदूषण से होने वाले रोगों की दी जानकारी उदय प्रताप कालेज जन्तु विज्ञान विभाग की ओर से डीबीटी स्टार कालेज योजना के तहत आउटरीच प्रोग्राम सोमवार को सत्यदेव डिग्री कालेज गाजीपुर मे हुआ। शुभारंभ कालेज के प्राचार्य डॉक्टर राम चन्द्र दूबे और स्वागत मोती वर्मा ने किया। आउ टरीच प्रोग्राम में विशेषज्ञो द्वारा सामाजिक जीवन मे पर्यावरण के प्रदूषित होने के कारण दिन प्रतिदिन लोगों का जीवन दूरभर होता जा रहा है। असिस्टेंट प्रोफेसर डाक्टर आईआर पाठक ने प्रदूषण से होने वाले रोगों के बारे मे विस्तार से बताया।