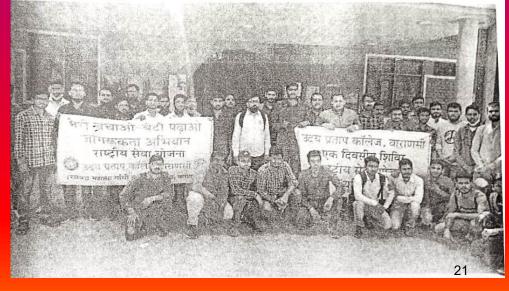

## "बेटी बचाओ, बेटी पढाओ" जागरूकता अभियान

राष्ट्रीय सेवा योजना कार्यक्रम के अन्तेमत तीनों इकाई के छात- छात्राओं ने उपरोक्त विषय पर दिनाक 24.02.2019 को कालेज प्रागण में आयोजित एक दिवसीय शिविर में भाग लिया। तीनों इकाई के कार्यक्रम अधिकारी कमश डा अन्जू सिंह, डा उपेन्द कुमार तथा डा. पुष्पराज शिवहरे ने "बेटी बचाओ, बेटी पढाओ" के लिये समस्त प्रतिभागियों को आइवान किया कि वे अपने- अपने घर के आस पास "बेटी बचाओ, बेटी पढाओ" के लिये समाज के लोगों को जागरूक करें।

इस अवसर पर समाज व राष्ट्र में महिला साक्षरता की महता के सम्बन्ध में प्रतिभागियों को कार्यक्रम अधिकारियों द्धारा अवगत कराया कि आज महिलायें घर की दिवारों से बाहर आकर इजिनियरिंग, डाक्टरी तथा अन्य क्षेत्रों के साथ ही प्रशासन, खेलकूद तथा सेना में अपने प्रतिभा से समाज व देश को लाभान्वित कर रही है। एक महिला अगर साक्षर है तो वे अपने पूरे परिवार को साक्षर कर सकती है। अत: राष्ट्र के विकास के लिये बेटी को जन्म के समय बचाने तथा उसे शिक्षित करने हेतु समाज के लोगों को जागरूक करें। इस सामाजिक कुरिति कों हम सभी को मिलकर राष्ट्र हित में समाप्त करना है।

(डा. उपेन्द्र कुमार) कार्यकम अधिकारी

Save Daughter Educate Daughter' Awareness Campaign

28-02-2019

NSS

**Cleanliness Awareness' Campaign** 

NSS 03-03-2019

Voter Awareness' Campaign