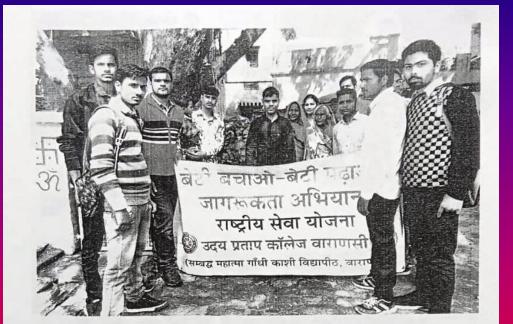

## "बेटी बचाओ, बेटी पढाओ" जागरूकता अभियान

राष्ट्रीय सेवा योजना कार्यक्रम के अन्तेमत तीनों इकाई के छात- छात्राओं ने उपरोक्त विषय पर दिनाक 24.02.2019 को कालेज प्रागण में आयोजित एक दिवसीय शिविर में भाग लिया। तीनों इकाई के कार्यक्रम अधिकारी कमश डा अन्जू सिंह, डा उपेन्द कुमार तथा डा. पुष्पराज शिवहरे ने "बेटी बचाओ, बेटी पढाओ" के लिये समस्त प्रतिभागियों को आइवान किया कि वे अपने- अपने घर के आस पास "बेटी बचाओ, बेटी पढाओ" के लिये समाज के लोगों को जागरूक करें।

इस अवसर पर समाज व राष्ट्र में महिला साक्षरता की महता के सम्बन्ध में प्रतिभागियों को कार्यक्रम अधिकारियों द्धारा अवगत कराया कि आज महिलायें घर की दिवारों से बाहर आकर इजिनियरिंग, डाक्टरी तथा अन्य क्षेत्रों के साथ ही प्रशासन, खेलकूद तथा सेना में अपने प्रतिभा से समाज व देश को लाभान्वित कर रही है। एक महिला अगर साक्षर है तो वे अपने पूरे परिवार को साक्षर कर सकती है। अत: राष्ट्र के विकास के लिये बेटी को जन्म के समय बचाने तथा उसे शिक्षित करने हेतु समाज के लोगों को जागरूक करें। इस सामाजिक कुरिति कों हम सभी को मिलकर राष्ट्र हित में समाप्त करना है।