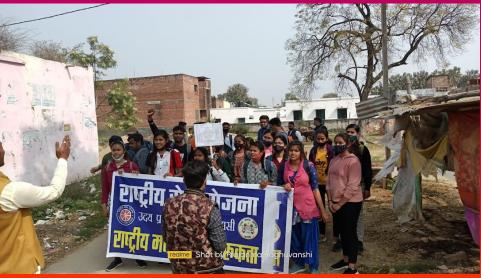

एक दिवसीय राष्ट्रीय सेवा योजना शिविर दिनांक 17.02.2019 ''नशा उन्नमूलन जागरूकता अभियान'' राष्ट्रीय सेवा योजना कार्यक्रम के अन्तर्गत तीनों इकाई के छात्र-छात्राओं ने उपरोक्त विषयक पर एक दिवसीय शिविर में भाग लिया। सर्वप्रथम तीनों इकाई के कार्यक्रम अधिकारी क्रमशः डॉo अन्जू सिंह, डॉo उपेन्द्र कुमार तथा डॉo पुष्पराज शिवहरे के नेतृत्व में छात्र–छात्राओं ने दिनांक 14.02.2019 को जम्मू–कश्मीर के पुलवामा में शहीद हुए वीर जवानों के प्रति दो मिनट का मौन रखकर श्रद्धांजलि दी गई तथा कैडल मार्च निकाला गया।

कार्यक्रम अधिकारियों ने ''नशा उन्मूलन"के लिये समस्त प्रतिभागियों का आह्वान किया कि वे अपने घर के आस-पास नशा उन्नमूलन के लिये समाज के लोगों को जागरूक करें। आज नशा के कारण अनेकों परिवार आर्थिक व मानसिक परेशानी से गुजर रहा है तथा इनका परिवार बिखड गया है। इन सामाजिक कुरीतियों को हम सभी को मिलकर रोकना होगा। एक दिवसीय शिविर में छात्र निशान्त, वैभव, ऋचा, नीरज, रौशन, मुस्कान, श्वेता, पायल, शिल्पा तथा अन्य सभी छात्र-छात्राओं का सहयोग सराहनीय रहा।