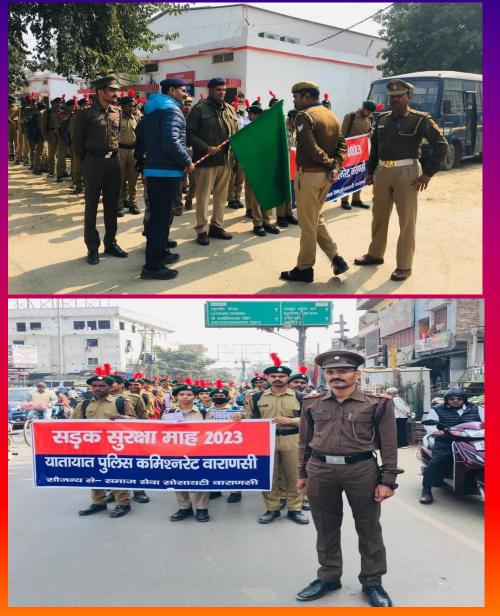

a Bagh Divas): Preservation Of tigers (Baghon ka Sanrakshan)" ( on 29 July 2022, On 5.00 p.m. Connect by google meet, link: cvc-soxb-byp) (Scheduled to Celebrate on 29 July 2022)



Organized By Pr. Sanjeev Kumar Singh Convener, (for Program of Aazadi Ka Amrit Mahotsav) NSS Units Udai Pratap College (Autonomous) Varanasi - 221002.

# International Tigers Day



# 04-08-2022





Azadi ka Amrit Mahotsav- Tiranga Yatra

# U.P. College, Varanasi

# 11-08-2022



9X3F+MMC, Narayanpur, Varanasi, Uttar Pradesh 221003,

India

Google

Lat 25.354733° Long 82.974418°

11/08/22 12:37 PM

<image>

Program on the Occasion of 75th Anniversary of Independence

# U.P. College, Varanasi

# 13-08-2022







# Tiranga Yatra Program

NCC 25-11-2022



# Swachchhata Pakhwada(Campus & Monument Cleaning)









# Awareness Rally from Police Line to U.P. College

NSS 21-01-2023

💽 GPS Map Camera

Google

Lat 25.313687° Long 82.986672° 21/01/2023 09:39:17 AM GMT +05:30 Note :Udai Pratap College Varanasi

Road Safety Awareness Campaign

Lat 25.315226° Long 82.988833° 21/01/2023 09:46:06 AM GMT ±05:30

GPS Map Camera

21/01/2023 09:46:06 AM GMT +05:30 Note :Udai Pratap College Varanasi





NSS

Cleanliness Drive & Environmental Awareness Campaign at Assi Ghat Varanasi

# Google

77

# Lat 25.28462° Long 83.022878° 05/02/2023 10:46:16 AM GMT +05:30 Note :Udai Pratap College Varanasi

दय प्रताप कॉलेज, वारा एक दिवसीय शिविर







Cleanliness Drive & Environmental Awareness Campaign at Assi Ghat Varanasi

# GPS Map Camera

Lat 25.354728° Long 82.970822° 08/02/2023 02:02:13 PM GMT +05:30 Note :Udai P