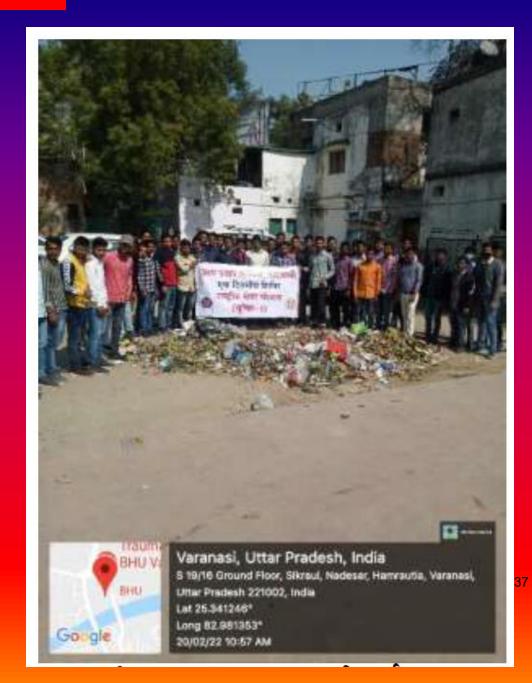

एक दिवसीय राष्ट्रीय सेवा योजना शिविर दिनांक 17.02.2019 ''नशा उन्नमूलन जागरूकता अभियान'' राष्ट्रीय सेवा योजना कार्यक्रम के अन्तर्गत तीनों इकाई के छात्र-छात्राओं ने उपरोक्त विषयक पर एक दिवसीय शिविर में भाग लिया। सर्वप्रथम तीनों इकाई के कार्यक्रम अधिकारी क्रमशः डॉo अन्जू सिंह, डॉo उपेन्द्र कुमार तथा डॉo पुष्पराज शिवहरे के नेतृत्व में छात्र–छात्राओं ने दिनांक 14.02.2019 को जम्मू–कश्मीर के पुलवामा में शहीद हुए वीर जवानों के प्रति दो मिनट का मौन रखकर श्रद्धांजलि दी गई तथा कैडल मार्च निकाला गया।

कार्यक्रम अधिकारियों ने ''नशा उन्मूलन"के लिये समस्त प्रतिभागियों का आह्वान किया कि वे अपने घर के आस-पास नशा उन्नमूलन के लिये समाज के लोगों को जागरूक करें। आज नशा के कारण अनेकों परिवार आर्थिक व मानसिक परेशानी से गुजर रहा है तथा इनका परिवार बिखड गया है। इन सामाजिक कुरीतियों को हम सभी को मिलकर रोकना होगा। एक दिवसीय शिविर में छात्र निशान्त, वैभव, ऋचा, नीरज, रौशन, मुस्कान, श्वेता, पायल, शिल्पा तथा अन्य सभी छात्र-छात्राओं का सहयोग सराहनीय रहा।

> 10 डॉ० (उपेन्द्र कुमार) कार्यक्रम अधिकारी

**Drug Eradication'** Awareness Campaign

13-11-b 24 02 2019