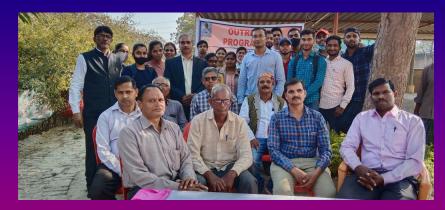

एक दिवसीय राष्ट्रीय सेवा योजना शिविर दिनांक 17.02.2019 ''नशा उन्नमूलन जागरूकता अभियान'' राष्ट्रीय सेवा योजना कार्यक्रम के अन्तर्गत तीनों इकाई के छात्र-छात्राओं ने उपरोक्त विषयक पर एक दिवसीय शिविर में भाग लिया। सर्वप्रथम तीनों इकाई के कार्यक्रम अधिकारी क्रमशः डॉo अन्जू सिंह, डॉo उपेन्द्र कुमार तथा डॉo पुष्पराज शिवहरे के नेतृत्व में छात्र–छात्राओं ने दिनांक 14.02.2019 को जम्मू–कश्मीर के पुलवामा में शहीद हुए वीर जवानों के प्रति दो मिनट का मौन रखकर श्रद्धांजलि दी गई तथा कैडल मार्च निकाला गया।

कार्यक्रम अधिकारियों ने ''नशा उन्मूलन"के लिये समस्त प्रतिभागियों का आह्वान किया कि वे अपने घर के आस-पास नशा उन्नमूलन के लिये समाज के लोगों को जागरूक करें। आज नशा के कारण अनेकों परिवार आर्थिक व मानसिक परेशानी से गुजर रहा है तथा इनका परिवार बिखड गया है। इन सामाजिक कुरीतियों को हम सभी को मिलकर रोकना होगा। एक दिवसीय शिविर में छात्र निशान्त, वैभव, ऋचा, नीरज, रौशन, मुस्कान, श्वेता, पायल, शिल्पा तथा अन्य सभी छात्र-छात्राओं का सहयोग सराहनीय रहा।

> 10 डॉ० (उपेन्द्र कुमार) कार्यक्रम अधिकारी

**Drug Eradication'** Awareness Campaign

13-11-b 24 02 2019