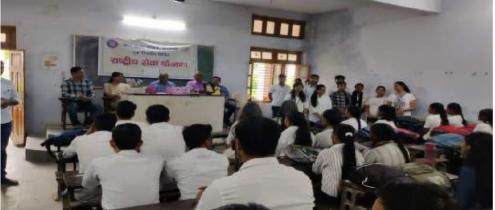

एक दिवसीय राष्ट्रीय सेवा योजना शिविर दिनांक 17.02.2019 ''नशा उन्नमूलन जागरूकता अभियान'' राष्ट्रीय सेवा योजना कार्यक्रम के अन्तर्गत तीनों इकाई के छात्र-छात्राओं ने उपरोक्त विषयक पर एक दिवसीय शिविर में भाग लिया। सर्वप्रथम तीनों इकाई के कार्यक्रम अधिकारी क्रमशः डॉo अन्जू सिंह, डॉo उपेन्द्र कुमार तथा डॉo पुष्पराज शिवहरे के नेतृत्व में छात्र–छात्राओं ने दिनांक 14.02.2019 को जम्मू–कश्मीर के पुलवामा में शहीद हुए वीर जवानों के प्रति दो मिनट का मौन रखकर श्रद्धांजलि दी गई तथा कैडल मार्च निकाला गया।

कार्यक्रम अधिकारियों ने ''नशा उन्मूलन"के लिये समस्त प्रतिभागियों का आह्वान किया कि वे अपने घर के आस-पास नशा उन्नमूलन के लिये समाज के लोगों को जागरूक करें। आज नशा के कारण अनेकों परिवार आर्थिक व मानसिक परेशानी से गुजर रहा है तथा इनका परिवार बिखड गया है। इन सामाजिक कुरीतियों को हम सभी को मिलकर रोकना होगा। एक दिवसीय शिविर में छात्र निशान्त, वैभव, ऋचा, नीरज, रौशन, मुस्कान, श्वेता, पायल, शिल्पा तथा अन्य सभी छात्र-छात्राओं का सहयोग सराहनीय रहा।

> 10 डॉ० (उपेन्द्र कुमार) कार्यक्रम अधिकारी

**Drug Eradication'** Awareness Campaign

13-11-b 24 02 2019