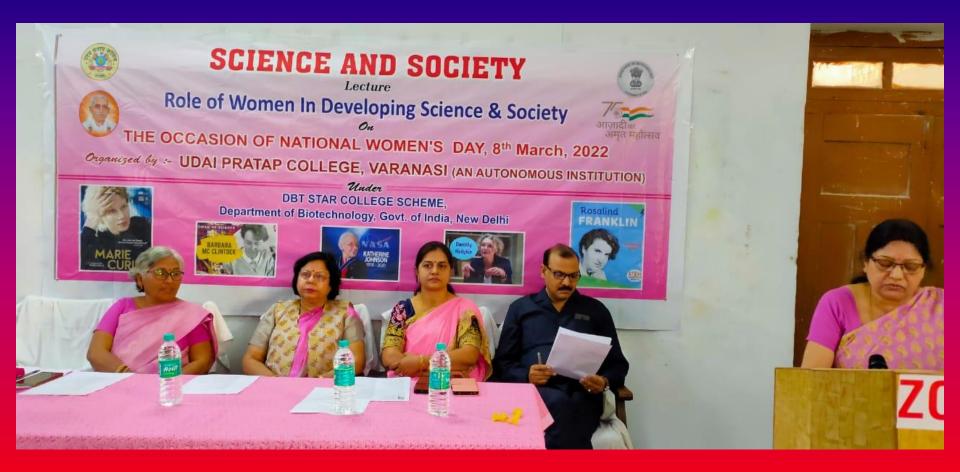

सबुकथा के मामले में लेखक असका शीर्थक वहाँ भरे। In case of जुङ्गल story, the title of the short story will be filled in by the author.

( P.T.O )

12A

NSS