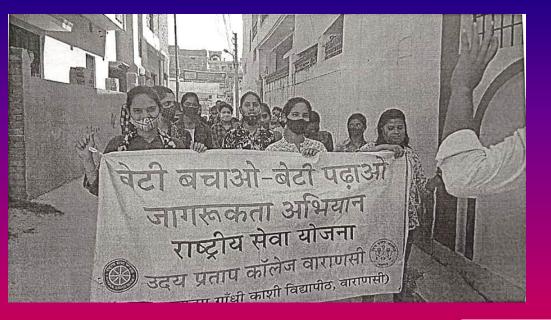

## "बेटी बचाओ, बेटी पढाओ" जागरूकता अभियान

राष्ट्रीय सेवा योजना कार्यक्रम के अन्तेमत तीनों इकाई के छात- छात्राओं ने उपरोक्त विषय पर दिनाक 24.02.2019 को कालेज प्रागण में आयोजित एक दिवसीय शिविर में भाग लिया। तीनों इकाई के कार्यक्रम अधिकारी कमश डा अन्जू सिंह, डा उपेन्द कुमार तथा डा. पुष्पराज शिवहरे ने "बेटी बचाओ, बेटी पढाओ" के लिये समस्त प्रतिभागियों को आइवान किया कि वे अपने- अपने घर के आस पास "बेटी बचाओ, बेटी पढाओ" के लिये समाज के लोगों को जागरूक करें।

इस अवसर पर समाज व राष्ट्र में महिला साक्षरता की महता के सम्बन्ध में प्रतिभागियों को कार्यक्रम अधिकारियों द्धारा अवगत कराया कि आज महिलायें घर की दिवारों से बाहर आकर इजिनियरिंग, डाक्टरी तथा अन्य क्षेत्रों के साथ ही प्रशासन, खेलकूद तथा सेना में अपने प्रतिभा से समाज व देश को लाभान्वित कर रही है। एक महिला अगर साक्षर है तो वे अपने पूरे परिवार को साक्षर कर सकती है। अत: राष्ट्र के विकास के लिये बेटी को जन्म के समय बचाने तथा उसे शिक्षित करने हेतु समाज के लोगों को जागरूक करें। इस सामाजिक कुरिति कों हम सभी को मिलकर राष्ट्र हित में समाप्त करना है।

(डा. उपेन्द्र कुमार) कार्यकम अधिकारी

Save Daughter Educate Daughter' Awareness Campaign

28-02-2019

NSS

**Cleanliness Awareness' Campaign** 

NSS 03-03-2019

Voter Awareness' Campaign