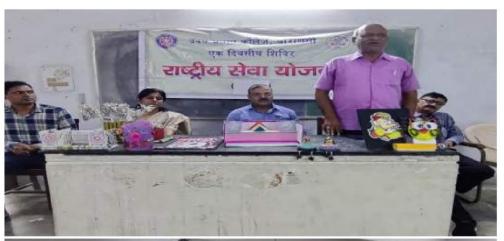

एक दिवसीय राष्ट्रीय सेवा योजना शिविर दिनांक 17.02.2019 ''नशा उन्नमूलन जागरूकता अभियान'' राष्ट्रीय सेवा योजना कार्यक्रम के अन्तर्गत तीनों इकाई के छात्र-छात्राओं ने उपरोक्त विषयक पर एक दिवसीय शिविर में भाग लिया। सर्वप्रथम तीनों इकाई के कार्यक्रम अधिकारी क्रमशः डॉo अन्जू सिंह, डॉo उपेन्द्र कुमार तथा डॉo पुष्पराज शिवहरे के नेतृत्व में छात्र–छात्राओं ने दिनांक 14.02.2019 को जम्मू–कश्मीर के पुलवामा में शहीद हुए वीर जवानों के प्रति दो मिनट का मौन रखकर श्रद्धांजलि दी गई तथा कैडल मार्च निकाला गया।

कार्यक्रम अधिकारियों ने ''नशा उन्मूलन"के लिये समस्त प्रतिभागियों का आह्वान किया कि वे अपने घर के आस-पास नशा उन्नमूलन के लिये समाज के लोगों को जागरूक करें। आज नशा के कारण अनेकों परिवार आर्थिक व मानसिक परेशानी से गुजर रहा है तथा इनका परिवार बिखड गया है। इन सामाजिक कुरीतियों को हम सभी को मिलकर रोकना होगा। एक दिवसीय शिविर में छात्र निशान्त, वैभव, ऋचा, नीरज, रौशन, मुस्कान, श्वेता, पायल, शिल्पा तथा अन्य सभी छात्र-छात्राओं का सहयोग सराहनीय रहा।

> 10 डॉ० (उपेन्द्र कुमार) कार्यक्रम अधिकारी

**Drug Eradication'** Awareness Campaign

13-11-b 24 02 2019