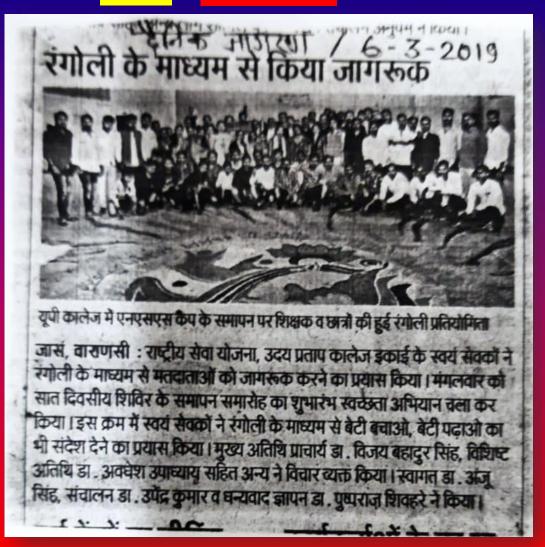

## 'हिन्दुस्तान' ०५ मान्च २०१९ मतदान करना मजबूत लोकतंत्र के लिए महादान

वाराणसी। यूपी कॉलेज में राष्ट्रीय सेवा योजना के सात दिवसीय शिविर में सोमवार को छठे दिन छात्र-छात्राओं ने लक्ष्मणपुर, नारायणपुर तथा कठवतिया में मतदाता जागरूकता अभियान चलाया। लोगों को मतदान के प्रति जागरूक करने के लिए रैली निकाली। नुक्कड़ नाटक के माध्यम से मतदान का महत्व बताया। मतदाता जागरूकता अभियान में अंतरराष्ट्रीय खिलाड़ी एवं स्वीप आइकॉन नीलू मिश्रा ने छात्र -छात्राओं और शिक्षकों को मतदान की शपथ दिलायी। यूपी कॉलेज शिक्षक संघ के अध्यक्ष डॉ. राशिकांत द्विवेदी ने छात्र-छात्राओं के व्यक्तित्व विकास के लिए मार्गदर्शन दिया। इसमे कार्यक्रम अधिकारी डॉ अंजू सिंह, डॉ उपेंद्र कुमार एवं डॉ पुष्पराज शिवहरे ने अतिथियो का स्वागत तथा घन्यवाद जापित किया ।