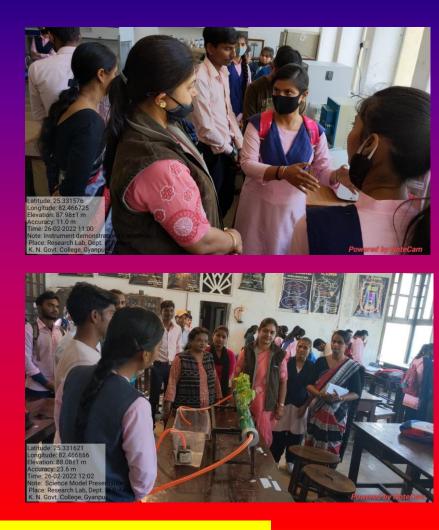

## बीएनएस में आउटरिच प्रोग्राम

जलवायु परिवर्तन पर विस्तार से की गयी चर्चा

ने विदानों का वेलकम किया.

काफी संख्या में स्टूडेंट्स भी हुए शामिल.

VARANASI (13 Feb): बीएनएस इंग्लिश स्कुल, नरिया में बुधवार को आउटरिच प्रोग्राम आयोजित किया गया. डीबीटी स्टार कॉलेज नई दिल्ली के तत्वावधान में उदय प्रताप कॉलेज की ओर से आयोजित प्रोग्राम में डॉ. महेश प्रताप सिंह, हेड वनस्पति विज्ञान विभाग ने जलवाय परिवर्तन पर विस्तार से चर्चा की. वहीं डॉ. तुमुल सिंह, डॉ. आरएन सिंह एवं डॉ. विवेक सिंह द्वारा ब्लड ग्रुप एवं गुणसूत्र अध्ययन पर प्रकाश डाला गया. इस दौरान सौ स्टूडेंट्स को प्रैक्टिकल

## बी.एन.एस. स्कूल नरिया में एक दिवसीय आउटरीच प्रोग्राम आयोजित

वाराणसी, 14 फरवरी। सिंह-उसयक्ष वनस्पति विज्ञान प्रताण द्वारते हार विज्ञान वर्ग के में उदय प्रताप कालेज़ से आए डी.बी.टी. स्टार कालेज, मई विभाग के द्वारा जलवाय, लगभग 100 विद्यार्थियों को विद्वत समुदाय को विशेष रूप से परितर्भन पर एक खाख्यान दियाँ प्रायोगिक कार्य भी कराया गया। दिल्ली के प्रोपाम के तहत

बी.एन.एस. इंग्लिश स्कूल, गय तथा डा. तुमुल सिंह, जन्तु नरिया, बी.एच.य, में उदय विज्ञान दिभाग. प्रताप कालेज की ओर में ब्रुप्रवार आर.एम.सिंह एवं डा. विवेक को एक दिवसीय आउटरीय सिंह वनस्पति विज्ञान विभाग क्षेप्राम आयोजित किया गया। द्वारा ब्लड-प्रय एवं गुणसूत्र इसके अन्तर्गत डा. महेवा प्रताय अच्ययन के बारे में विश्तार