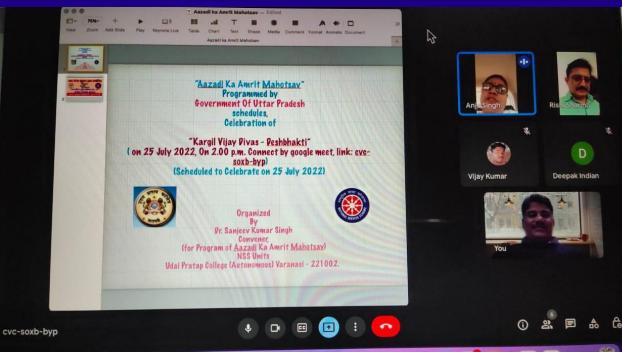

## **DBT Star College Scheme**

11-02-2022

Top chat \$205

question 🧟

0

BACHHADON VNS

ollege mirzamurad Varanasi Uttar Pradesh AM Danish Hussai Danish Hasemi A· O · slim inter college lallapura Varanasi 28 AM The limitless Gamer jakkkhini