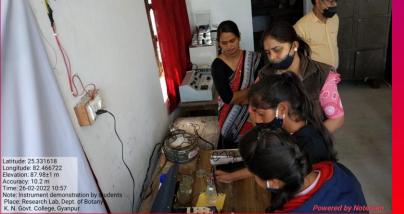

## बीएनएस में आउटरिच प्रोग्राम

जलवायु परिवर्तन पर विस्तार से की गयी चर्चा

ने विदानों का वेलकम किया.

काफी संख्या में स्टूडेंट्स भी हुए शामिल.

VARANASI (13 Feb): बीएनएस इंग्लिश स्कुल, नरिया में बुधवार को आउटरिच प्रोग्राम आयोजित किया गया. डीबीटी स्टार कॉलेज नई दिल्ली के तत्वावधान में उदय प्रताप कॉलेज की ओर से आयोजित प्रोग्राम में डॉ. महेश प्रताप सिंह, हेड वनस्पति विज्ञान विभाग ने जलवाय परिवर्तन पर विस्तार से चर्चा की. वहीं डॉ. तुमुल सिंह, डॉ. आरएन सिंह एवं डॉ. विवेक सिंह द्वारा ब्लड ग्रुप एवं गुणसूत्र अध्ययन पर प्रकाश डाला गया. इस दौरान सौ स्टूडेंट्स को प्रैक्टिकल

## बी.एन.एस. स्कूल नरिया में एक दिवसीय आउटरीच प्रोग्राम आयोजित

वाराणसी, 14 फरवरी। सिंह-उसयक्ष वनस्पति विज्ञान प्रताण द्वारते हार विज्ञान वर्ग के में उदय प्रताप कालेज़ से आए डी.बी.टी. स्टार कालेज, मई विभाग के द्वारा जलवाय, लगभग 100 विद्यार्थियों को विद्वत समुदाय को विशेष रूप से परितर्भन पर एक खाख्यान दियाँ प्रायोगिक कार्य भी कराया गया। दिल्ली के प्रोपाम के तहत

बी.एन.एस. इंग्लिश स्कूल, गय तथा डा. तुमुल सिंह, जन्तु नरिया, बी.एच.य, में उदय विज्ञान दिभाग. प्रताप कालेज की ओर में ब्रुप्रवार आर.एम.सिंह एवं डा. विवेक को एक दिवसीय आउटरीय सिंह वनस्पति विज्ञान विभाग क्षेप्राम आयोजित किया गया। द्वारा ब्लड-प्रय एवं गुणसूत्र इसके अन्तर्गत डा. महेवा प्रताय अच्ययन के बारे में विश्तार