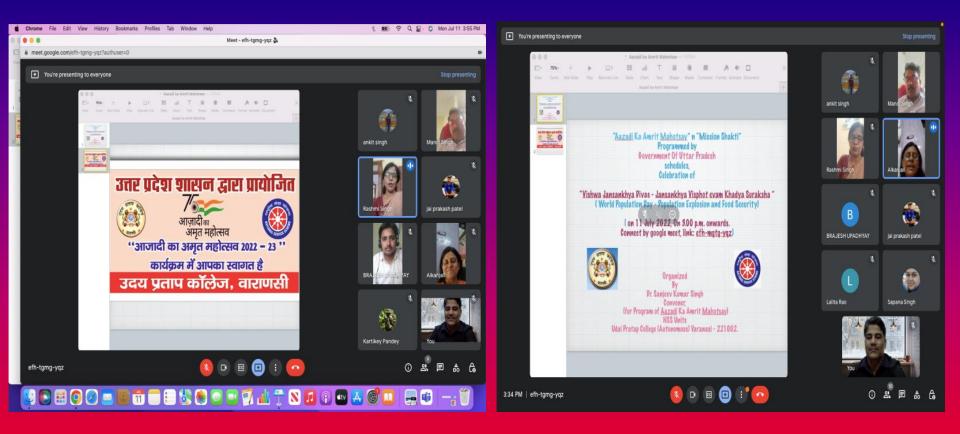

## **DBT Star College Scheme**

11-02-2022

Top chat \$205

question 🧟

0

BACHHADON VNS

ollege mirzamurad Varanasi Uttar Pradesh AM Danish Hussai Danish Hasemi A· O · slim inter college lallapura Varanasi 28 AM The limitless Gamer jakkkhini