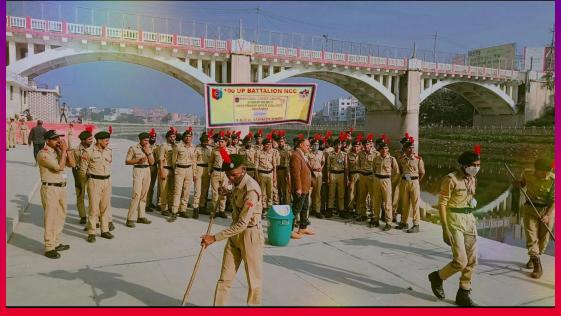

/Doordarshan

> > AIR VARANASI

To,

Sub: Broadcast of your talk(s)/short story/Poem/Discussion/Interview etc. by (AIR/DD)

Sir/Madam DEO NARAYAN SINGH

Title: बातचीत -जायद में दलहन की खेती

Date & Time of recording : 2nd Mar 2021 12:00:00 PM GMT 0530 (India Standard Time)

Date of broadcasting : 9th Mar 2021,

Time of broadcasting : 07:30:00 PM, GMT 0530 (India Standard Time)

Duration : 00:15:00

Place of Recording :

Fee of Broadcasting : Rs. 2000/-

Subsequent Broadcast fee :

Remarks :

The stamp duty, if applicable, will be borne by the Prasar Bharati.

Yours faithfully,

for and on behalf of the PRASAR BHARATI through Director/Authorized Signatory(AIR/Doordarshan)

Receipt for talk on Jayad mein dalhan ki kheti





National Unity Camp

25

# Session 2021-2022

01-07-2021

NCC







Cleanliness Drive at Varuna river bank and nearby areas.

## 28-09-2021

# Dr. Deo Narayan Singh

## **Department of Agronomy**

AIR/DD P-1 BOOKING NO. - /FARM /19139219

> PRASAR BHARATI (India's Public Service Broadcaster) All India Radio/Doordarshan

> > AIR VARANASI

To,

Sub: Broadcast of your talk(s)/short story/Poem/Discussion/Interview etc. by (AIR/DD)

Sir/Madam DEO NARAYAN SINGH

We shall be pleased to broadcast your .........(Talk/short story/Poem/ discussion/ Interview etc. to be specified ) on the subject, as detailed below upon the conditions printed overleaf. We shall be obliged if you could kindly sign and return the attached confirmation sheet by not later than....

Title: बातचीत : सरसो की खेती से अधिक आमदनी कैसे

Date & Time of recording : 16th Sep 2021 11:00:00 AM GMT