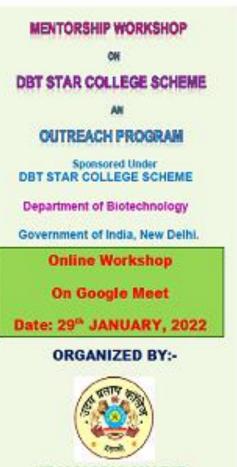

otechnology, Government of India to improve science teaching at undergraduate level. DBT Star College Scheme provides financial assistance to support colleges offering science education at undergraduate level. This workshop aims to generate awareness about the STAR COLLEGE SCHEME so that colleges of Uttar Pradesh may apply for this scheme. The main focus of this Workshop is to provide hands on training to the participants in designing the proposal on prescribed format and help them to receive grant under DBT STAR COLLEGE SCHEME.

#### PARTICIPANTS

Principal, Vice-Principal or any faculty member (nominated by Principal) from Science Department may participate in the workshop. No registration fee will be charged. Certificate of participation will be distributed for attending the workshop.



UDAI PRATAP COLLEGE, (AUTONOMOUS) VARANASI.

Mentorship workshop on DBT Star College Scheme: An Outreach program.

## DBT Star College Scheme 04-02-2022

# UDAI PRATAP COLLEGE, VARANASI (An Autonomous Institution) Image: Constraint of Section Constraints Spansored by: DBT STAR College Scheme (Star Status) Department of Biotechnology, Gott. of India, New Delhi Keynote Speaker: PROF. SUNIT KUMAR SINCH Head, Molecular Biology Unit Institute of Medical Sciences Banaras Hindu University, Varanasi Date: 04 February, 2022; Time: 02:30pm

Popular Lecture 01: SARS-COV2: What we have learnt so far



#### Live on YouTube: https://youtu.be/FOUt-FErTDA

Dr. Sunit Kumar Singh is a Professor of Molecular Immunology & Virology. His work area is Molecular pathogenesis of Emerging and Re-emerging Viruses