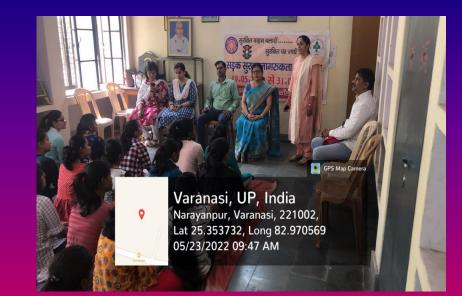

## 'हिन्दुस्तान' ०५ मान्च २०१९ मतदान करना मजबूत लोकतंत्र के लिए महादान

वाराणसी। यूपी कॉलेज में राष्ट्रीय सेवा योजना के सात दिवसीय शिविर में सोमवार को छठे दिन छात्र-छात्राओं ने लक्ष्मणपुर, नारायणपुर तथा कठवतिया में मतदाता जागरूकता अभियान चलाया। लोगों को मतदान के प्रति जागरूक करने के लिए रैली निकाली। नुक्कड़ नाटक के माध्यम से मतदान का महत्व बताया। मतदाता जागरूकता अभियान में अंतरराष्ट्रीय खिलाड़ी एवं स्वीप आइकॉन नीलू मिश्रा ने छात्र -छात्राओं और शिक्षकों को मतदान की शपथ दिलायी। यूपी कॉलेज शिक्षक संघ के अध्यक्ष डॉ. राशिकांत द्विवेदी ने छात्र-छात्राओं के व्यक्तित्व विकास के लिए मार्गदर्शन दिया। इसमे कार्यक्रम अधिकारी डॉ अंजू सिंह, डॉ उपेंद्र कुमार एवं डॉ पुष्पराज शिवहरे ने अतिथियो का स्वागत तथा घन्यवाद जापित किया ।