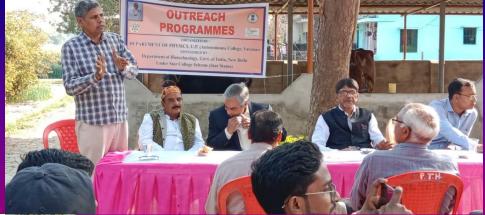

## "बेटी बचाओ, बेटी पढाओ" जागरूकता अभियान

राष्ट्रीय सेवा योजना कार्यक्रम के अन्तेमत तीनों इकाई के छात- छात्राओं ने उपरोक्त विषय पर दिनाक 24.02.2019 को कालेज प्रागण में आयोजित एक दिवसीय शिविर में भाग लिया। तीनों इकाई के कार्यक्रम अधिकारी कमश डा अन्जू सिंह, डा उपेन्द कुमार तथा डा. पुष्पराज शिवहरे ने "बेटी बचाओ, बेटी पढाओ" के लिये समस्त प्रतिभागियों को आइवान किया कि वे अपने- अपने घर के आस पास "बेटी बचाओ, बेटी पढाओ" के लिये समाज के लोगों को जागरूक करें।

इस अवसर पर समाज व राष्ट्र में महिला साक्षरता की महता के सम्बन्ध में प्रतिभागियों को कार्यक्रम अधिकारियों द्धारा अवगत कराया कि आज महिलायें घर की दिवारों से बाहर आकर इजिनियरिंग, डाक्टरी तथा अन्य क्षेत्रों के साथ ही प्रशासन, खेलकूद तथा सेना में अपने प्रतिभा से समाज व देश को लाभान्वित कर रही है। एक महिला अगर साक्षर है तो वे अपने पूरे परिवार को साक्षर कर सकती है। अत: राष्ट्र के विकास के लिये बेटी को जन्म के समय बचाने तथा उसे शिक्षित करने हेतु समाज के लोगों को जागरूक करें। इस सामाजिक कुरिति कों हम सभी को मिलकर राष्ट्र हित में समाप्त करना है।

(डा. उपेन्द्र कुमार) कार्यकम अधिकारी

Save Daughter Educate Daughter' Awareness Campaign

28-02-2019

NSS

**Cleanliness Awareness' Campaign** 

NSS 03-03-2019

Voter Awareness' Campaign