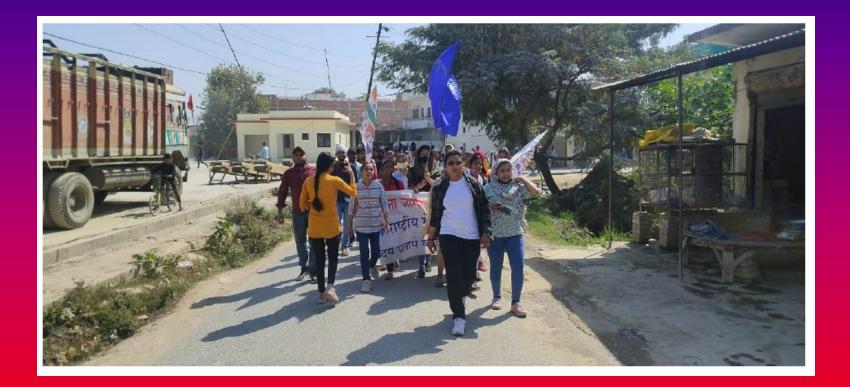

## 'हिन्दुस्तान' ०५ मान्च २०१९ मतदान करना मजबूत लोकतंत्र के लिए महादान

वाराणसी। यूपी कॉलेज में राष्ट्रीय सेवा योजना के सात दिवसीय शिविर में सोमवार को छठे दिन छात्र-छात्राओं ने लक्ष्मणपुर, नारायणपुर तथा कठवतिया में मतदाता जागरूकता अभियान चलाया। लोगों को मतदान के प्रति जागरूक करने के लिए रैली निकाली। नुक्कड़ नाटक के माध्यम से मतदान का महत्व बताया। मतदाता जागरूकता अभियान में अंतरराष्ट्रीय खिलाड़ी एवं स्वीप आइकॉन नीलू मिश्रा ने छात्र -छात्राओं और शिक्षकों को मतदान की शपथ दिलायी। यूपी कॉलेज शिक्षक संघ के अध्यक्ष डॉ. राशिकांत द्विवेदी ने छात्र-छात्राओं के व्यक्तित्व विकास के लिए मार्गदर्शन दिया। इसमे कार्यक्रम अधिकारी डॉ अंजू सिंह, डॉ उपेंद्र कुमार एवं डॉ पुष्पराज शिवहरे ने अतिथियो का स्वागत तथा घन्यवाद जापित किया ।

Voter Awareness' Campaign

Voter Awareness Campaign & Save Daughter Educate Daughter Awareness' Campaign