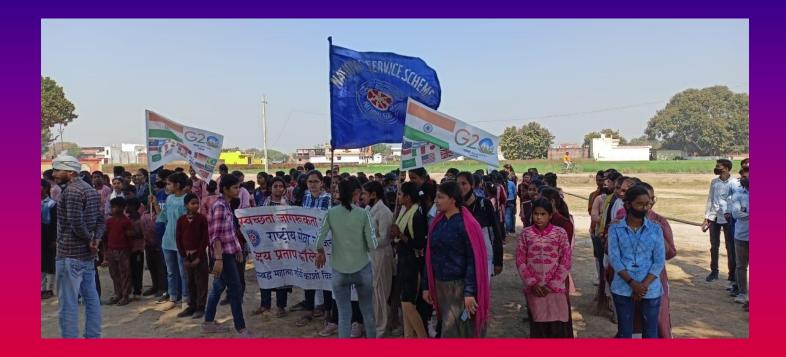

एक दिवसीय राष्ट्रीय सेवा योजना शिविर दिनांक 17.02.2019 ''नशा उन्नमूलन जागरूकता अभियान'' राष्ट्रीय सेवा योजना कार्यक्रम के अन्तर्गत तीनों इकाई के छात्र-छात्राओं ने उपरोक्त विषयक पर एक दिवसीय शिविर में भाग लिया। सर्वप्रथम तीनों इकाई के कार्यक्रम अधिकारी क्रमशः डॉo अन्जू सिंह, डॉo उपेन्द्र कुमार तथा डॉo पुष्पराज शिवहरे के नेतृत्व में छात्र–छात्राओं ने दिनांक 14.02.2019 को जम्मू–कश्मीर के पुलवामा में शहीद हुए वीर जवानों के प्रति दो मिनट का मौन रखकर श्रद्धांजलि दी गई तथा कैडल मार्च निकाला गया।

कार्यक्रम अधिकारियों ने ''नशा उन्मूलन"के लिये समस्त प्रतिभागियों का आह्वान किया कि वे अपने घर के आस-पास नशा उन्नमूलन के लिये समाज के लोगों को जागरूक करें। आज नशा के कारण अनेकों परिवार आर्थिक व मानसिक परेशानी से गुजर रहा है तथा इनका परिवार बिखड गया है। इन सामाजिक कुरीतियों को हम सभी को मिलकर रोकना होगा। एक दिवसीय शिविर में छात्र निशान्त, वैभव, ऋचा, नीरज, रौशन, मुस्कान, श्वेता, पायल, शिल्पा तथा अन्य सभी छात्र-छात्राओं का सहयोग सराहनीय रहा।