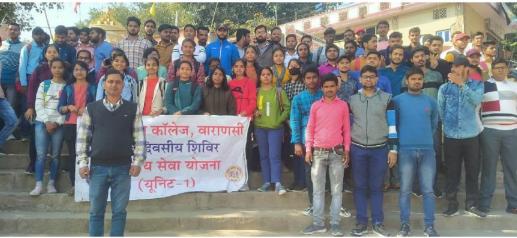

एक दिवसीय राष्ट्रीय सेवा योजना शिविर दिनांक 17.02.2019 ''नशा उन्नमूलन जागरूकता अभियान'' राष्ट्रीय सेवा योजना कार्यक्रम के अन्तर्गत तीनों इकाई के छात्र-छात्राओं ने उपरोक्त विषयक पर एक दिवसीय शिविर में भाग लिया। सर्वप्रथम तीनों इकाई के कार्यक्रम अधिकारी क्रमशः डॉo अन्जू सिंह, डॉo उपेन्द्र कुमार तथा डॉo पुष्पराज शिवहरे के नेतृत्व में छात्र–छात्राओं ने दिनांक 14.02.2019 को जम्मू–कश्मीर के पुलवामा में शहीद हुए वीर जवानों के प्रति दो मिनट का मौन रखकर श्रद्धांजलि दी गई तथा कैडल मार्च निकाला गया।

कार्यक्रम अधिकारियों ने ''नशा उन्मूलन"के लिये समस्त प्रतिभागियों का आह्वान किया कि वे अपने घर के आस-पास नशा उन्नमूलन के लिये समाज के लोगों को जागरूक करें। आज नशा के कारण अनेकों परिवार आर्थिक व मानसिक परेशानी से गुजर रहा है तथा इनका परिवार बिखड गया है। इन सामाजिक कुरीतियों को हम सभी को मिलकर रोकना होगा। एक दिवसीय शिविर में छात्र निशान्त, वैभव, ऋचा, नीरज, रौशन, मुस्कान, श्वेता, पायल, शिल्पा तथा अन्य सभी छात्र-छात्राओं का सहयोग सराहनीय रहा।