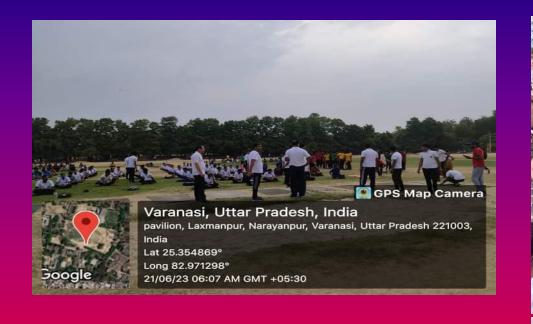

# DBT Star College Scheme 26-12-2021

Outreach Program: Bio resources to Solve Food Problems Training of Farmers at Madhumakhiya Village, Badagaon