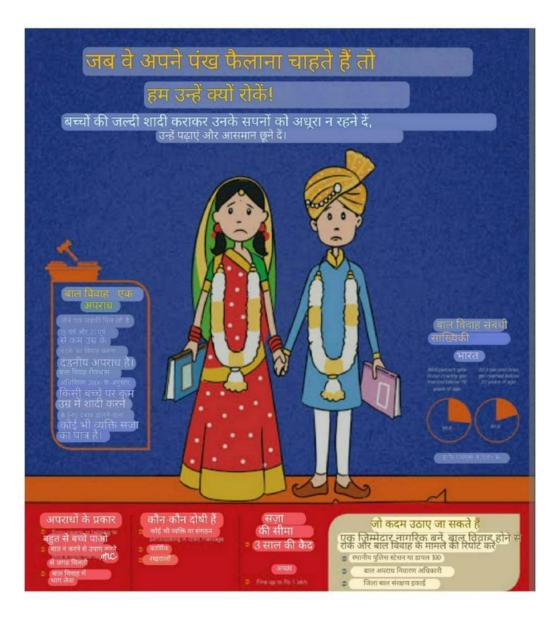

## "बेटी बचाओ, बेटी पढाओ" जागरूकता अभियान

राष्ट्रीय सेवा योजना कार्यक्रम के अन्तेमत तीनों इकाई के छात- छात्राओं ने उपरोक्त विषय पर दिनाक 24.02.2019 को कालेज प्रागण में आयोजित एक दिवसीय शिविर में भाग लिया। तीनों इकाई के कार्यक्रम अधिकारी कमश डा अन्जू सिंह, डा उपेन्द कुमार तथा डा. पुष्पराज शिवहरे ने "बेटी बचाओ, बेटी पढाओ" के लिये समस्त प्रतिभागियों को आइवान किया कि वे अपने- अपने घर के आस पास "बेटी बचाओ, बेटी पढाओ" के लिये समाज के लोगों को जागरूक करें।

इस अवसर पर समाज व राष्ट्र में महिला साक्षरता की महता के सम्बन्ध में प्रतिभागियों को कार्यक्रम अधिकारियों द्धारा अवगत कराया कि आज महिलायें घर की दिवारों से बाहर आकर इजिनियरिंग, डाक्टरी तथा अन्य क्षेत्रों के साथ ही प्रशासन, खेलकूद तथा सेना में अपने प्रतिभा से समाज व देश को लाभान्वित कर रही है। एक महिला अगर साक्षर है तो वे अपने पूरे परिवार को साक्षर कर सकती है। अत: राष्ट्र के विकास के लिये बेटी को जन्म के समय बचाने तथा उसे शिक्षित करने हेतु समाज के लोगों को जागरूक करें। इस सामाजिक कुरिति कों हम सभी को मिलकर राष्ट्र हित में समाप्त करना है।

(डा. उपेन्द्र कुमार) कार्यकम अधिकारी

Save Daughter Educate Daughter' Awareness Campaign

28-02-2019

NSS

**Cleanliness Awareness' Campaign** 

NSS 03-03-2019

Voter Awareness' Campaign