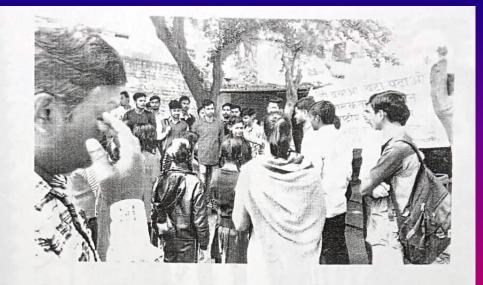

एक दिवसीय राष्ट्रीय सेवा योजना शिविर दिनांक 17.02.2019 ''नशा उन्नमूलन जागरूकता अभियान'' राष्ट्रीय सेवा योजना कार्यक्रम के अन्तर्गत तीनों इकाई के छात्र-छात्राओं ने उपरोक्त विषयक पर एक दिवसीय शिविर में भाग लिया। सर्वप्रथम तीनों इकाई के कार्यक्रम अधिकारी क्रमशः डॉo अन्जू सिंह, डॉo उपेन्द्र कुमार तथा डॉo पुष्पराज शिवहरे के नेतृत्व में छात्र–छात्राओं ने दिनांक 14.02.2019 को जम्मू–कश्मीर के पुलवामा में शहीद हुए वीर जवानों के प्रति दो मिनट का मौन रखकर श्रद्धांजलि दी गई तथा कैडल मार्च निकाला गया।

कार्यक्रम अधिकारियों ने ''नशा उन्मूलन"के लिये समस्त प्रतिभागियों का आह्वान किया कि वे अपने घर के आस-पास नशा उन्नमूलन के लिये समाज के लोगों को जागरूक करें। आज नशा के कारण अनेकों परिवार आर्थिक व मानसिक परेशानी से गुजर रहा है तथा इनका परिवार बिखड गया है। इन सामाजिक कुरीतियों को हम सभी को मिलकर रोकना होगा। एक दिवसीय शिविर में छात्र निशान्त, वैभव, ऋचा, नीरज, रौशन, मुस्कान, श्वेता, पायल, शिल्पा तथा अन्य सभी छात्र-छात्राओं का सहयोग सराहनीय रहा।