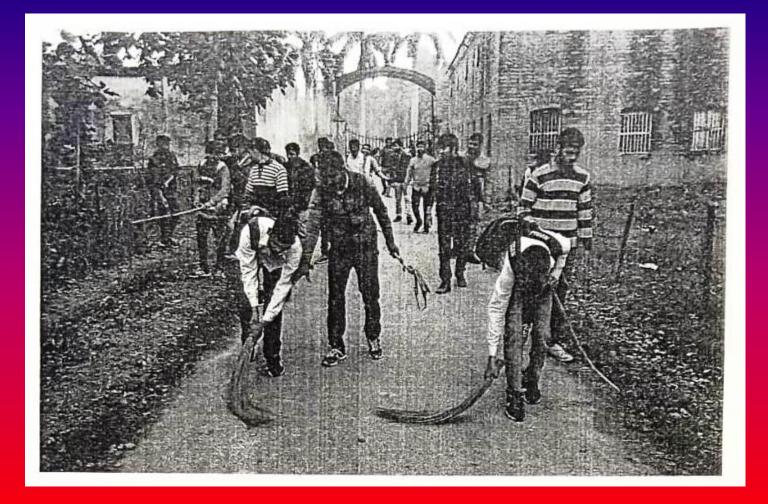

एक दिवसीय राष्ट्रीय सेवा योजना शिविर दिनांक 17.02.2019 ''नशा उन्नमूलन जागरूकता अभियान'' राष्ट्रीय सेवा योजना कार्यक्रम के अन्तर्गत तीनों इकाई के छात्र-छात्राओं ने उपरोक्त विषयक पर एक दिवसीय शिविर में भाग लिया। सर्वप्रथम तीनों इकाई के कार्यक्रम अधिकारी क्रमशः डॉo अन्जू सिंह, डॉo उपेन्द्र कुमार तथा डॉo पुष्पराज शिवहरे के नेतृत्व में छात्र–छात्राओं ने दिनांक 14.02.2019 को जम्मू–कश्मीर के पुलवामा में शहीद हुए वीर जवानों के प्रति दो मिनट का मौन रखकर श्रद्धांजलि दी गई तथा कैडल मार्च निकाला गया।

कार्यक्रम अधिकारियों ने ''नशा उन्मूलन"के लिये समस्त प्रतिभागियों का आह्वान किया कि वे अपने घर के आस-पास नशा उन्नमूलन के लिये समाज के लोगों को जागरूक करें। आज नशा के कारण अनेकों परिवार आर्थिक व मानसिक परेशानी से गुजर रहा है तथा इनका परिवार बिखड गया है। इन सामाजिक कुरीतियों को हम सभी को मिलकर रोकना होगा। एक दिवसीय शिविर में छात्र निशान्त, वैभव, ऋचा, नीरज, रौशन, मुस्कान, श्वेता, पायल, शिल्पा तथा अन्य सभी छात्र-छात्राओं का सहयोग सराहनीय रहा।