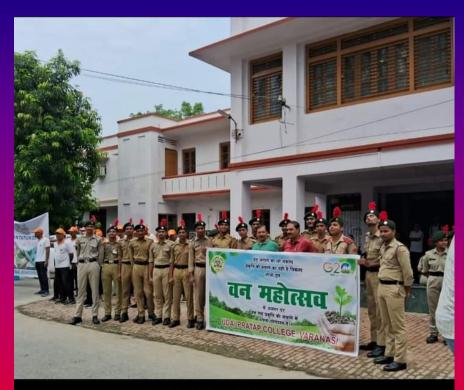

उन्नत खेती

Date & Time of recording : 2nd Jun 2023 01:00:00 PM GMT 0530 (India Standard Time)

Date of broadcasting : 20th Jun 2023,

Time of broadcasting : 06:30:00 PM, GMT 0530 (India Standard Time)

Duration : 00:12:00

Place of Recording :AKASHVANI VARANASI

Fee of Broadcasting : Rs. 2000/-(Rs.Two thousand only)

Subsequent Broadcast fee :

Remarks : बातचीत : मक्का की उन्नत खेती

The stamp duty, if applicable, will be borne by the Prasar Bharati.

Yours faithfully,

for and on behalf of the PRASAR BHARATI through Director/Authorized Signatory(Akashvani/Doordarshan)

Receipt for talk on Makka ki unnat kheti





# International Yoga Day



## 21-06-2023











Lat 25.290492° Long 83.006471° 102 21/06/2023 06:36:32 AM GMT +05:30 Note :Udai Pratap College Varanasi



## 04-07-2023



25.355190; 82.975159 SW 64 110, Sindhora Rd, Narayanpur, Varanasi, Uttar Pradesh 221003, India



25.355154; 82.975128 NE 6 110, Sindhora Rd, Narayanpur, Varanasi, Uttar Pradesh 221003, India

**Tree Plantation Drive** 



# 22-07-2023





# Tree Plantation Drive

#### **Cultural Committee**

129 4

u), aray (in

Google

## 15-08-2023

GPS Map Camera

- Hundh

Varanasi, Uttar Pradesh, India S-25/108, B-5, Sindhora Rd, Narayanpur, Varanasi, Uttar Pradesh 221003, India Lat 25.354445° Long 82.975204° 15/08/23 11:28 AM GMT +05:30

पस्तकालय

लेग, वासण्यता

## Azadi ka Amrit Mahotsav- "Meri mati mera desh"



### IIC – U.P. College

# 20-09-2023

 Code



काशी-तमिल संगमम् में बनी योजना यूपी कॉलेज में सॉफ्टवेयर परीक्षण व डेटा विश्लेषण पर अपस्किल प्रोग्राम लांच



वाराणसी (एसएनवी)) आईआईटी मद्रा