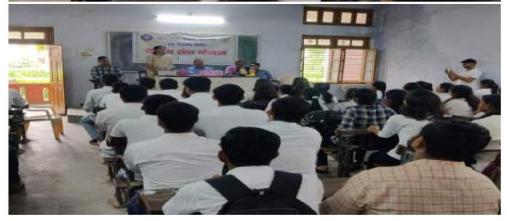

एक दिवसीय राष्ट्रीय सेवा योजना शिविर दिनांक 17.02.2019 ''नशा उन्नमूलन जागरूकता अभियान'' राष्ट्रीय सेवा योजना कार्यक्रम के अन्तर्गत तीनों इकाई के छात्र-छात्राओं ने उपरोक्त विषयक पर एक दिवसीय शिविर में भाग लिया। सर्वप्रथम तीनों इकाई के कार्यक्रम अधिकारी क्रमशः डॉo अन्जू सिंह, डॉo उपेन्द्र कुमार तथा डॉo पुष्पराज शिवहरे के नेतृत्व में छात्र–छात्राओं ने दिनांक 14.02.2019 को जम्मू–कश्मीर के पुलवामा में शहीद हुए वीर जवानों के प्रति दो मिनट का मौन रखकर श्रद्धांजलि दी गई तथा कैडल मार्च निकाला गया।

कार्यक्रम अधिकारियों ने ''नशा उन्मूलन"के लिये समस्त प्रतिभागियों का आह्वान किया कि वे अपने घर के आस-पास नशा उन्नमूलन के लिये समाज के लोगों को जागरूक करें। आज नशा के कारण अनेकों परिवार आर्थिक व मानसिक परेशानी से गुजर रहा है तथा इनका परिवार बिखड गया है। इन सामाजिक कुरीतियों को हम सभी को मिलकर रोकना होगा। एक दिवसीय शिविर में छात्र निशान्त, वैभव, ऋचा, नीरज, रौशन, मुस्कान, श्वेता, पायल, शिल्पा तथा अन्य सभी छात्र-छात्राओं का सहयोग सराहनीय रहा।

> 10 डॉ० (उपेन्द्र कुमार) कार्यक्रम अधिकारी

**Drug Eradication'** Awareness Campaign

13-11-b 24 02 2019