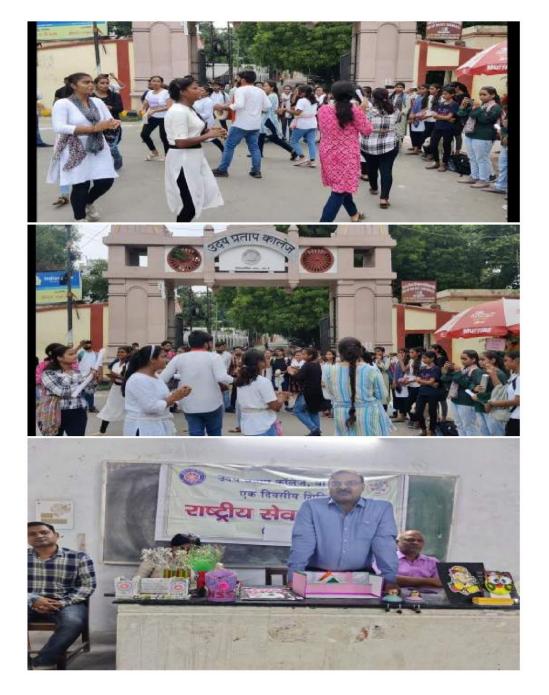

एक दिवसीय राष्ट्रीय सेवा योजना शिविर दिनांक 17.02.2019 ''नशा उन्नमूलन जागरूकता अभियान'' राष्ट्रीय सेवा योजना कार्यक्रम के अन्तर्गत तीनों इकाई के छात्र-छात्राओं ने उपरोक्त विषयक पर एक दिवसीय शिविर में भाग लिया। सर्वप्रथम तीनों इकाई के कार्यक्रम अधिकारी क्रमशः डॉo अन्जू सिंह, डॉo उपेन्द्र कुमार तथा डॉo पुष्पराज शिवहरे के नेतृत्व में छात्र–छात्राओं ने दिनांक 14.02.2019 को जम्मू–कश्मीर के पुलवामा में शहीद हुए वीर जवानों के प्रति दो मिनट का मौन रखकर श्रद्धांजलि दी गई तथा कैडल मार्च निकाला गया।

कार्यक्रम अधिकारियों ने ''नशा उन्मूलन"के लिये समस्त प्रतिभागियों का आह्वान किया कि वे अपने घर के आस-पास नशा उन्नमूलन के लिये समाज के लोगों को जागरूक करें। आज नशा के कारण अनेकों परिवार आर्थिक व मानसिक परेशानी से गुजर रहा है तथा इनका परिवार बिखड गया है। इन सामाजिक कुरीतियों को हम सभी को मिलकर रोकना होगा। एक दिवसीय शिविर में छात्र निशान्त, वैभव, ऋचा, नीरज, रौशन, मुस्कान, श्वेता, पायल, शिल्पा तथा अन्य सभी छात्र-छात्राओं का सहयोग सराहनीय रहा।

> 10 डॉ० (उपेन्द्र कुमार) कार्यक्रम अधिकारी

**Drug Eradication'** Awareness Campaign

13-11-b 24 02 2019