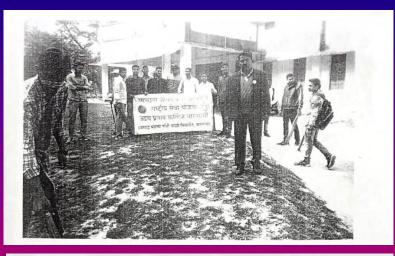

> 10 डॉ० (उपेन्द्र कुमार) कार्यक्रम अधिकारी

**Drug Eradication'** Awareness Campaign

13-11-b 24 02 2019

## उदय प्रताप कालेज, वाराणसी

24-02-2019

**NSS** 

## एक दिवसीय राष्ट्रीय सेवा योजना शिविर

## "बेटी बचाओ, बेटी पढाओ" जागरूकता अभियान

राष्ट्रीय सेवा योजना कार्यक्रम के अन्तेमत तीनों इकाई के छात- छात्राओं ने उपरोक्त विषय पर दिनाक 24.02.2019 को कालेज प्रागण में आयोजित एक दिवसीय शिविर में भाग लिया। तीनों इकाई के कार्यक्रम अधिकारी कमश डा अन्जू सिंह, डा उपेन्द कुमार तथा डा. पुष्पराज शिवहरे ने "बेटी बचाओ, बेटी पढाओ" के लिये समस्त प्रतिभागियों को आइवान किया कि वे अपने- अपने घर के आस पास "बेटी बचाओ, बेटी पढाओ" के लिये समाज के लोगों को जागरूक करें।