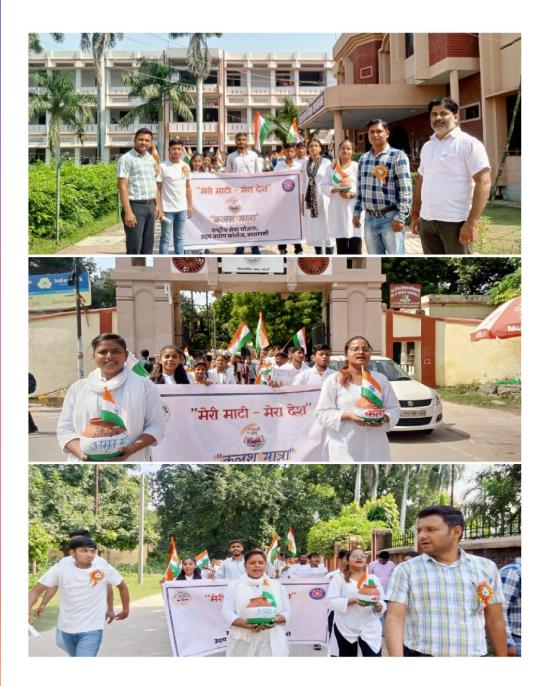

#### **REGISTRATION FORM**

| NAME         |
|--------------|
| DESIGNATION  |
| INSTITUITION |
|              |
|              |
| Email:       |
| Contact      |
| Signature    |

Scanned copy of duly filled and signed registration form can be sent on following E-mail address: zoologydepartmentupcyns@gmail.com OR