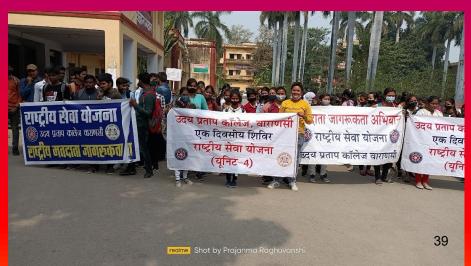

## NSS 04-03-2019

## 'हिन्दुस्तान' ०५ मान्च २०१९ मतदान करना मजबूत लोकतंत्र के लिए महादान

वाराणसी। यूपी कॉलेज में राष्ट्रीय सेवा योजना के सात दिवसीय शिविर में सोमवार को छठे दिन छात्र-छात्राओं ने लक्ष्मणपुर, नारायणपुर तथा कठवतिया में मतदाता जागरूकता अभियान चलाया। लोगों को मतदान के प्रति जागरूक करने के लिए रैली निकाली। नुक्कड़ नाटक के माध्यम से मतदान का महत्व बताया। मतदाता जागरूकता अभियान में अंतरराष्ट्रीय खिलाड़ी एवं स्वीप आइकॉन नीलू मिश्रा ने छात्र -छात्राओं और शिक्षकों को मतदान की शपथ दिलायी। यूपी कॉलेज शिक्षक संघ के अध्यक्ष डॉ. राशिकांत द्विवेदी ने छात्र-छात्राओं के व्यक्तित्व विकास के लिए मार्गदर्शन दिया। इसमे कार्यक्रम अधिकारी डॉ अंजू सिंह, डॉ उपेंद्र कुमार एवं डॉ पुष्पराज शिवहरे ने अतिथियो का स्वागत तथा घन्यवाद जापित किया ।