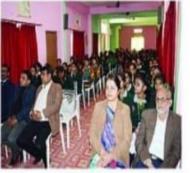

# Session 2018-2019

1

**NSS** 

(स्वायत्तशासी संस्था) नेक (यू जी सी) जारा 8 येज प्राय जिल्ला राज्या Udai Pratap College, Varanasi Phone: 0542-2282399 Fax No. 0542-2281799 E-mail:principalupe/a gmail.com

दिनाक: 17.02.2019

एक दिवसीय राष्ट्रीय सेवा योजना शिविर दिनांक 17.02.2019 ''नशा उन्नमूलन जागरूकता अभियान'' राष्ट्रीय सेवा योजना कार्यक्रम के अन्तर्गत तीनों इकाई के छात्र-छात्राओं ने उपरोक्त विषयक पर एक दिवसीय शिविर में भाग लिया। सर्वप्रथम तीनों इकाई के कार्यक्रम अधिकारी क्रमशः डॉo अन्जू सिंह, डॉo उपेन्द्र कुमार तथा डॉo पुष्पराज शिवहरे के नेतृत्व में छात्र–छात्राओं ने दिनांक 14.02.2019 को जम्मू–कश्मीर के पुलवामा में शहीद हुए वीर जवानों के प्रति दो मिनट का मौन रखकर श्रद्धांजलि दी गई तथा कैडल मार्च निकाला गया।

कार्यक्रम अधिकारियों ने ''नशा उन्मूलन"के लिये समस्त प्रतिभागियों का आह्वान किया कि वे अपने घर के आस-पास नशा उन्नमूलन के लिये समाज के लोगों को जागरूक करें। आज नशा के कारण अनेकों परिवार आर्थिक व मानसिक परेशानी से गुजर रहा है तथा इनका परिवार बिखड गया है। इन सामाजिक कुरीतियों को हम सभी को मिलकर रोकना होगा। एक दिवसीय शिविर में छात्र निशान्त, वैभव, ऋचा, नीरज, रौशन, मुस्कान, श्वेता, पायल, शिल्पा तथा अन्य सभी छात्र-छात्राओं का सहयोग सराहनीय रहा।