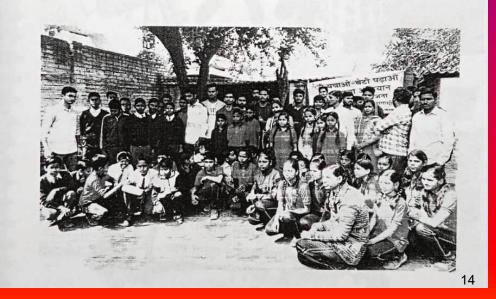

## "बेटी बचाओ, बेटी पढाओ" जागरूकता अभियान

राष्ट्रीय सेवा योजना कार्यक्रम के अन्तेमत तीनों इकाई के छात- छात्राओं ने उपरोक्त विषय पर दिनाक 24.02.2019 को कालेज प्रागण में आयोजित एक दिवसीय शिविर में भाग लिया। तीनों इकाई के कार्यक्रम अधिकारी कमश डा अन्जू सिंह, डा उपेन्द कुमार तथा डा. पुष्पराज शिवहरे ने "बेटी बचाओ, बेटी पढाओ" के लिये समस्त प्रतिभागियों को आइवान किया कि वे अपने- अपने घर के आस पास "बेटी बचाओ, बेटी पढाओ" के लिये समाज के लोगों को जागरूक करें।

इस अवसर पर समाज व राष्ट्र में महिला साक्षरता की महता के सम्बन्ध में प्रतिभागियों को कार्यक्रम अधिकारियों द्धारा अवगत कराया कि आज महिलायें घर की दिवारों से बाहर आकर इजिनियरिंग, डाक्टरी तथा अन्य क्षेत्रों के साथ ही प्रशासन, खेलकूद तथा सेना में अपने प्रतिभा से समाज व देश को लाभान्वित कर रही है। एक महिला अगर साक्षर है तो वे अपने पूरे परिवार को साक्षर कर सकती है। अत: राष्ट्र के विकास के लिये बेटी को जन्म के समय बचाने तथा उसे शिक्षित करने हेतु समाज के लोगों को जागरूक करें। इस सामाजिक कुरिति कों हम सभी को मिलकर राष्ट्र हित में समाप्त करना है।