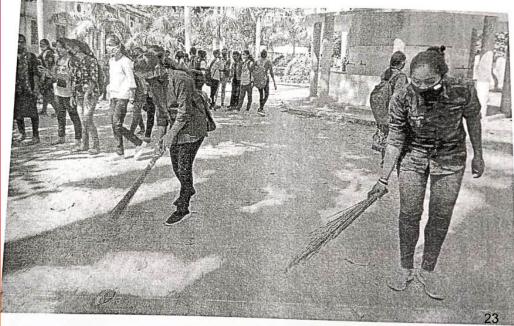

वार 26 फरवरी को उदय प्रताप कालेज के सभागार में लैंगिक समानता, घरेलू हिंसा से महिलाओं की सुरक्षा पाक्सो एक्ट महिलाओं के साथ किए जा रहे महिला हेल्पलाइन नंबर आदि अनेक विषयों पर एक दिवसीय जागरूकता हम एक सुदृढ समाज की स्थापना कर शिविर का आयोजन किया गया जिसमें सकते हैं। तदुपरान्त सभी स्वयंसेवकों एनएसएस युनिट -3 के स्वयंसेवकों ने समाज को जागरूकता सन्देश देने ने बढ चढकर हिस्सा लिया। समाज व राष्ट्र में महिलाओं के प्रति भेदभाव निकाली और नारे लगाते हुए भ्रमण को दूर करने हेतु समाज को जागरूक किया फिर सष्ट्र गान कर रैली का करने का आह्वान किया गया और कहा समापन किया गया।



कि सामाजिक, आर्थिक, राजनीतिक, विज्ञान, तथा मनोरंजन के क्षेत्र में भेदभाव को समाप्त करना होगा तभी हेत यू पी कालेज के आस पास रही



Women's Education and Security Awareness Campaign





## Cleanliness Drive in the vicinity of college



NSS 28-02-2021







#### Rally on 'Drug Eradication and De-Addiction

#### 09-03-2021

#### Dr. Deo Narayan Singh

#### **Department of Agronomy**

AIR/DD P-1 BOOKING NO. - /FARM /18968098

> PRASAR BHARATI (India's Public Service Broadcaster) All India Radio/Doordarshan

> > AIR VARANASI

To,

Sub: Broadcast of your talk(s)/short story/Poem/Discussion/Interview etc. by (AIR/DD)

Sir/Madam DEO NARAYAN SINGH

Title: बातचीत -जायद में दलहन की खेती

Date & Time of recording : 2nd Mar 2021 12:00:00 PM GMT 0530 (India Standard Time)

Date of broadcasting : 9th Mar 2021,

Time of broadcasting : 07:30:00 PM, GMT 0530 (India Standard Time)

Duration : 00:15:00

Place of Recording :

Fee of Broadcasting : Rs. 2000/-

Subsequent Broadcast fee :

Remarks :

The stamp duty, if applicable, will be b