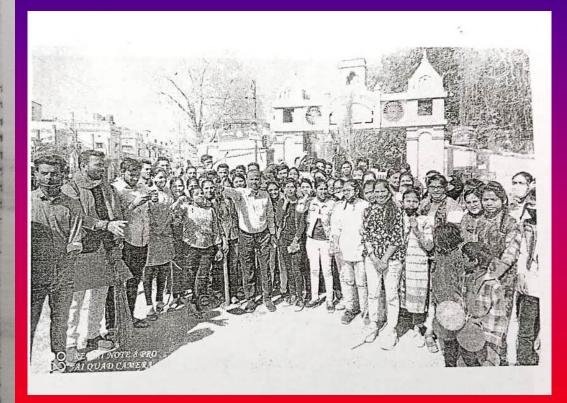

एक दिवसीय राष्ट्रीय सेवा योजना शिविर दिनांक 17.02.2019 ''नशा उन्नमूलन जागरूकता अभियान'' राष्ट्रीय सेवा योजना कार्यक्रम के अन्तर्गत तीनों इकाई के छात्र-छात्राओं ने उपरोक्त विषयक पर एक दिवसीय शिविर में भाग लिया। सर्वप्रथम तीनों इकाई के कार्यक्रम अधिकारी क्रमशः डॉo अन्जू सिंह, डॉo उपेन्द्र कुमार तथा डॉo पुष्पराज शिवहरे के नेतृत्व में छात्र–छात्राओं ने दिनांक 14.02.2019 को जम्मू–कश्मीर के पुलवामा में शहीद हुए वीर जवानों के प्रति दो मिनट का मौन रखकर श्रद्धांजलि दी गई तथा कैडल मार्च निकाला गया।

कार्यक्रम अधिकारियों ने ''नशा उन्मूलन"के लिये समस्त प्रतिभागियों का आह्वान किया कि वे अपने घर के आस-पास नशा उन्नमूलन के लिये समाज के लोगों को जागरूक करें। आज नशा के कारण अनेकों परिवार आर्थिक व मानसिक परेशानी से गुजर रहा है तथा इनका परिवार बिखड गया है। इन सामाजिक कुरीतियों को हम सभी को मिलकर रोकना होगा। एक दिवसीय शिविर में छात्र निशान्त, वैभव, ऋचा, नीरज, रौशन, मुस्कान, श्वेता, पायल, शिल्पा तथा अन्य सभी छात्र-छात्राओं का सहयोग सराहनीय रहा।