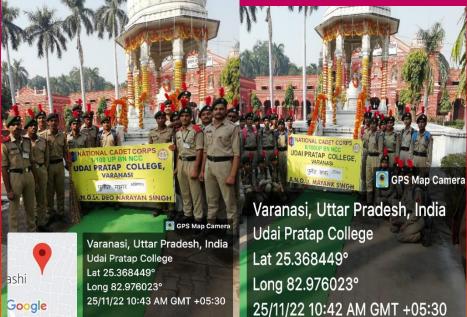

एक दिवसीय राष्ट्रीय सेवा योजना शिविर दिनांक 17.02.2019 ''नशा उन्नमूलन जागरूकता अभियान'' राष्ट्रीय सेवा योजना कार्यक्रम के अन्तर्गत तीनों इकाई के छात्र-छात्राओं ने उपरोक्त विषयक पर एक दिवसीय शिविर में भाग लिया। सर्वप्रथम तीनों इकाई के कार्यक्रम अधिकारी क्रमशः डॉo अन्जू सिंह, डॉo उपेन्द्र कुमार तथा डॉo पुष्पराज शिवहरे के नेतृत्व में छात्र–छात्राओं ने दिनांक 14.02.2019 को जम्मू–कश्मीर के पुलवामा में शहीद हुए वीर जवानों के प्रति दो मिनट का मौन रखकर श्रद्धांजलि दी गई तथा कैडल मार्च निकाला गया।

कार्यक्रम अधिकारियों ने ''नशा उन्मूलन"के लिये समस्त प्रतिभागियों का आह्वान किया कि वे अपने घर के आस-पास नशा उन्नमूलन के लिये समाज के लोगों को जागरूक करें। आज नशा के कारण अनेकों परिवार आर्थिक व मानसिक परेशानी से गुजर रहा है तथा इनका परिवार बिखड गया है। इन सामाजिक कुरीतियों को हम सभी को मिलकर रोकना होगा। एक दिवसीय शिविर में छात्र निशान्त, वैभव, ऋचा, नीरज, रौशन, मुस्कान, श्वेता, पायल, शिल्पा तथा अन्य सभी छात्र-छात्राओं का सहयोग सराहनीय रहा।

> 10 डॉ० (उपेन्द्र कुमार) कार्यक्रम अधिकारी

**Drug Eradication'** Awareness Campaign

13-11-b 24 02 2019