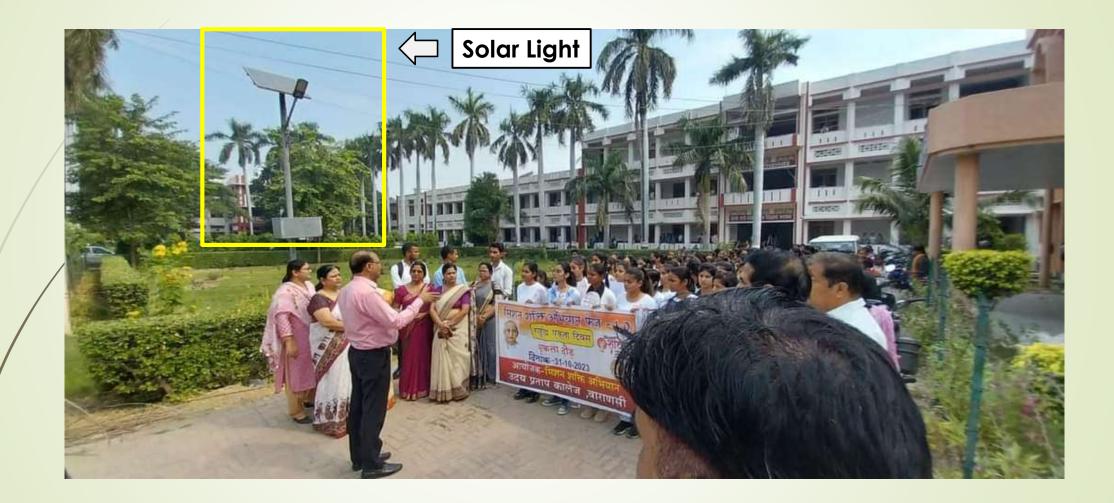

Alternate Sources of Energy and Energy Conservation Measures

# Udai Pratap College Varanasi

#### 50 kW Solar Power Plant

#### GPS Map Camera

Varanasi, Uttar Pradesh, India S-25, 110, Sindhora Rd, Narayanpur, Varanasi, Uttar Pradesh 221003, India Lat 25.355355° Long 82.974988° 29/12/23 03:49 PM GMT +05:30

50kW solar power system in the college

Google

#### GPS Map Camera



Varanasi, Uttar Pradesh, India 9X3G+W5P, Narayanpur, Varanasi, Uttar Pradesh 221003, India Lat 25.354865° Long 82.975496°

29/12/23 03:50 PM GMT +05:30

## Use of Solar Light for Outdoor Lighting



### **Use of Devices for Sensor Based Energy Conservation**



These devices are installed at various places in the college and turn off the electrical appliances by detecting the ambient movement.



### **Use of Energy Efficient Electrical Appliances**



#### **3 Star Air conditioner**

LED Bulb







Varanasi, Uttar Pradesh, India 12, Bhojuveer, Varanasi, Uttar Pradesh 221002, India Lat 25.355441° Long 82.975072° 29/12/23 05:08 PM GMT +05:30