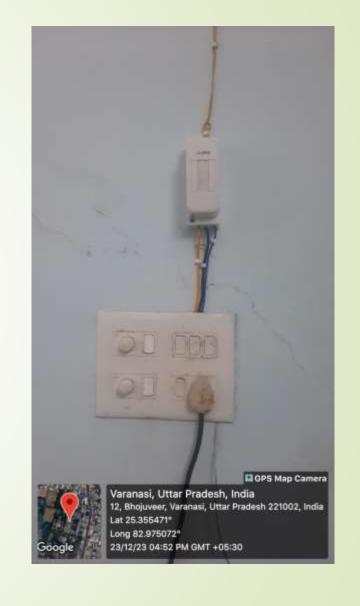

### **Use of Devices for Sensor Based Energy Conservation**

These devices are installed at various places in the college and turn off the electrical appliances by detecting the ambient movement.