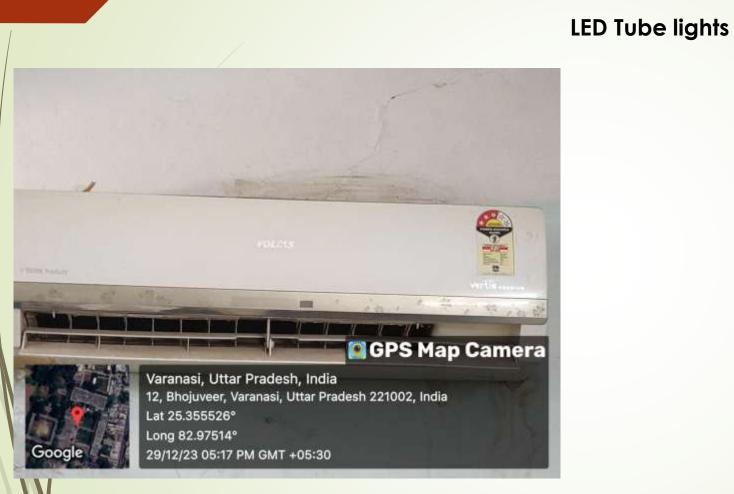

#### **3 Star Air conditioner**

LED Bulb

Varanasi, Uttar Pradesh, India 12, Bhojuveer, Varanasi, Uttar Pradesh 221002, India Lat 25.355441° Long 82.975072° 29/12/23 05:08 PM GMT +05:30